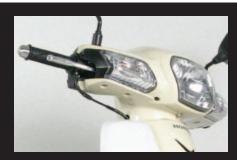

## ■Accessory bar end (stainless steel) For Super Cub 110 (FI) (2012 Model~)

This accessory bar end has a high quality form and beautiful surface while having a stock weight effect. Unlike the stock one, it's not necessary to worry about the rust or the paint deterioration.

\*This product is for 110 Super Cub FI(JA10) of the release after March, 2012. It cannot be installed with Super Cub 110FI(JA07) that had released before 2012.

|             | Accessory bar end (stainless steel) |
|-------------|-------------------------------------|
| Applicable  | Super Cub 110(FI) (JA10-1000001~)   |
| model       | (2012 Model~)                       |
| Item number | 06-01-0059                          |