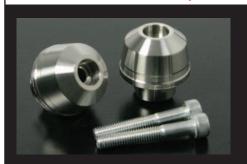

## ■Accessory bar end (stainless steel) For Super Cub 110 (FI) (2012 Model~)

This accessory bar end has a high quality form and beautiful surface while having a stock weight effect. Unlike the stock one, it's not necessary to worry about the rust or the paint deterioration.

\*This product is for 110 Super Cub FI(JA10) of the release after March, 2012. It cannot be installed with Super Cub 110FI(JA07) that had released before 2012.

|             | Accessory bar end (stainless steel) |
|-------------|-------------------------------------|
| Applicable  | Super Cub 110(FI) (JA10-1000001~)   |
| model       | (2012 Model~)                       |
| Item number | 06-01-0059                          |