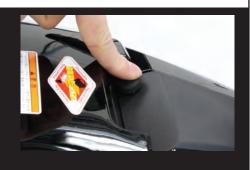

## **HONDA NC700S, NC700X**

If you want to open a luggage box in NC700X NC700S, Stop the engine, If you do not replace the ignition key into the keyhole open for boxes, You can not open the luggage box lid.

Do not replace the ignition key, State was placed in the main switch, Key ON, Simply press the switch, You can open the luggage box. Can also be opened with the ignition key. You can be installed without the need for wiring processing.