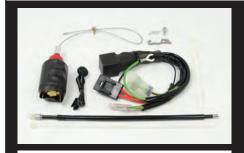

## **■LUGGAGE BOX OPENER KIT**

Do not replace the ignition key, State was placed in the main switch, Key ON, Simply press the switch, You can open the luggage box. Can also be opened with the ignition key. You can be installed without the need for wiring processing.

05-09-0026

05-09-0027

| Name             | LUGGAGE BOX OPENER KIT |
|------------------|------------------------|
| Applicable model | NC700S(RC61-1000001~)  |
| Item number      | 05-09-0026             |