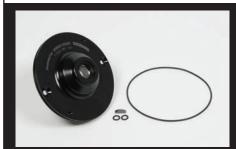

## ■Crankshaft Support Plate (built-in 3-point support bearing) Monkey(FI)

It is part reinforced to increase the durability of the crankshaft by attaching the (FI) Monkey engine. Generator is attached to the L crank case cover, compared to the carburetor, flywheel mounting on the outside. Rotation of the flywheel weight, burden of acceleration and deceleration is doubled. Interference and flywheel generator, there is a possibility that damage to the crankshaft. By mounting this product, you can limit the deflection of the crankshaft that occur high rpm. Crankshaft support plate is Monkey made by our standard equipment for complete engine (FI), bore up engine parts are particularly effective.