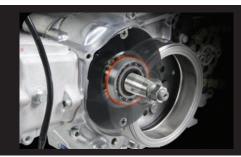

## ■Crankshaft Support Plate (built-in 3-point support bearing) Monkey(FI)

It is part reinforced to increase the durability of the crankshaft by attaching the (FI) Monkey engine. Generator is attached to the L crank case cover, compared to the carburetor, flywheel mounting on the outside. Rotation of the flywheel weight, burden of acceleration and deceleration is doubled. Interference and flywheel generator, there is a possibility that damage to the crankshaft. By mounting this product, you can limit the deflection of the crankshaft that occur high rpm. Crankshaft support plate is Monkey made by our standard equipment for complete engine (FI), bore up engine parts are particularly effective.