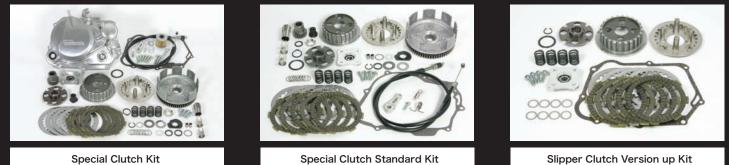

## Special Clutch Kit for Stock main shaft(Specification slipper)with die casting clutch cover.

Set of Special Clutch Standard Kit(Specification slipper) and die casting clutch cover.

Mission and the clutch for vehicles that have not been changed.

#### Special Clutch Standard Kit for Stock main shaft(Specification slipper)

Main shaft remains normal, slipper clutch and clutch into the secondary side. The mounting, die castong clutch cover must be made of our company. (clutch cover for those who have made our)

### Slipper Clutch version up Kit for Normal main shaft.

#### Into slipper clutch.

(It is a kit that targets people for die casting clutch cover clutch for normal and our special main shaft made from our company) \*Structure at the start of the engine, clutch slippage occurs, recommend the use of the decompression cam made by our company.