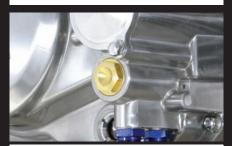

Thermostat unit of the optional parts, prevent over-cool.

Oil element is cartridge-type paper type.

Engine oil check window.