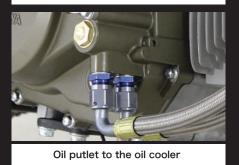

The primary driven gear incorporates a damper reduce shock during clutch engagement.

Friction disc five, corresponding to the high-power engine.

Clutch outer is made of die-casting aluminum.

Special Die Castong Clutch Cover: Patent structure(The mounting portion of the thermostat and Oil line structure) Aluminum die casting. Clear paint buffing,3 type of Brown paint,Black paint. Oil outlet to the oil cooler is fitted,oil cooler kit for our die-cast clutch cover is possible.