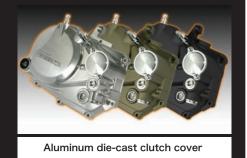

The primary driven gear incorporates a damper reduce shock during clutch engagement.

Friction disc five, corresponding to the high-power engine.

Clutch outer is made of die-casting aluminum.

Special Die Castong Clutch Cover: Patent structure(The mounting portion of the thermostat and Oil line structure) Aluminum die casting. Clear paint buffing,3 type of Brown paint,Black paint. Oil outlet to the oil cooler is fitted,oil cooler kit for our die-cast clutch cover is possible.

Clutch cover is 3type of clear paint buffing, painted brown, black paint.