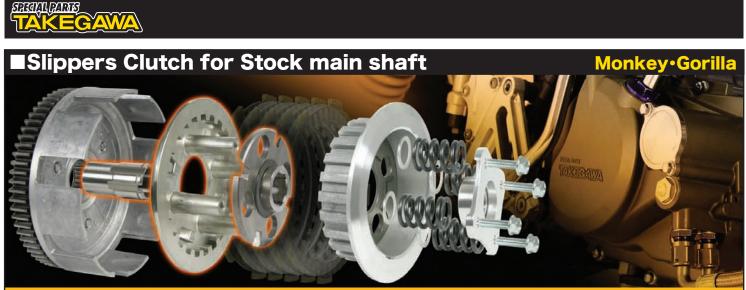

Adapter for stock main shaft

Internal structure primary driven gear

Clutch pressure plate and Clutch camshaft

The thermostat mounting unit

Stock state and Operating condition slipper clutch

Paper type element oil

#### Structure of the clutch

Use the adapter patent structure, possible changes to the secondary side of the stock clutch main shaft. Decrease the burden of the crankshaft, response is improved. Cam clutch and pressure plate, slippers -structure. Back torque

is transmitted from the rear wheel push down on the pressure plate half-clutch state, miss the back torque. Spec slipper clutch Clutch pressure plate, to increase the wear resistance and sliding properties, plated special.

The primary driven gear incorporates a damper reduce shock during clutch engagement.

Friction disc five, corresponding to the high-power engine.

Clutch outer is made of die-casting aluminum.

Special Die Castong Clutch Cover: Patent structure(The mounting portion of the thermostat and Oil line structure) Aluminum die casting. Clear paint buffing,3 type of Brown paint,Black paint. Oil outlet to the oil cooler is fitted,oil cooler kit for our die-cast clutch cover is possible.