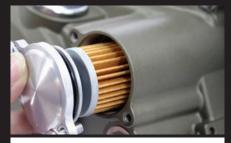

Thermostat unit of the optional parts, prevent over-cool.

Oil element is cartridge-type paper type.

Engine oil check window.