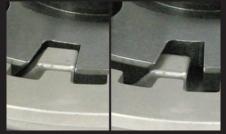

#### Structure of the clutch

Use the adapter patent structure, possible changes to the secondary side of the stock clutch main shaft. Decrease the burden of the crankshaft, response is improved. Cam clutch and pressure plate, slippers -structure. Back torque

is transmitted from the rear wheel push down on the pressure plate half-clutch state, miss the back torque. Spec slipper clutch Clutch pressure plate, to increase the wear resistance and sliding properties, plated special.