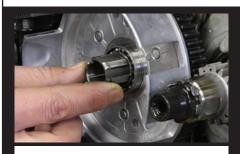

Adapter for stock main shaft

Internal structure primary driven gear

Clutch pressure plate and Clutch camshaft

The thermostat mounting unit

Stock state and Operating condition slipper clutch

Paper type element oil

#### Structure of the clutch

Use the adapter patent structure, possible changes to the secondary side of the stock clutch main shaft. Decrease the burden of the crankshaft, response is improved. Cam clutch and pressure plate, slippers -structure. Back torque