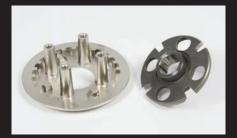

#### Structure of the clutch

Use the adapter patent structure, possible changes to the secondary side of the stock clutch main shaft. Decrease the burden of the crankshaft, response is improved. Cam clutch and pressure plate, slippers -structure. Back torque

is transmitted from the rear wheel push down on the pressure plate half-clutch state, miss the back torque. Spec slipper clutch Clutch pressure plate, to increase the wear resistance and sliding properties, plated special.

The primary driven gear incorporates a damper reduce shock during clutch engagement.

Friction disc five, corresponding to the high-power engine.

Clutch outer is made of die-casting aluminum.

Special Die Castong Clutch Cover: Patent structure(The mounting portion of the thermostat and Oil line structure) Aluminum die casting. Clear paint buffing,3 type of Brown paint,Black paint. Oil outlet to the oil cooler is fitted,oil cooler kit for our die-cast clutch cover is possible.