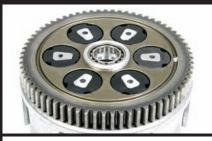

Adapter for stock main shaft

Internal structure primary driven gear

Clutch pressure plate and Clutch camshaft

The thermostat mounting unit

Stock state and Operating condition slipper clutch

Paper type element oil

The primary driven gear incorporates a damper reduce shock during clutch engagement.

Friction disc five, corresponding to the high-power engine.

Clutch outer is made of die-casting aluminum.

Special Die Castong Clutch Cover: Patent structure(The mounting portion of the thermostat and Oil line structure) Aluminum die casting. Clear paint buffing,3 type of Brown paint,Black paint. Oil outlet to the oil cooler is fitted,oil cooler kit for our die-cast clutch cover is possible.