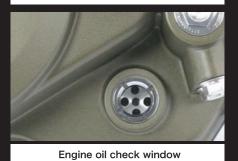

Adapter for stock main shaft

Internal structure primary driven gear

Clutch pressure plate and Clutch camshaft

The thermostat mounting unit

Stock state and Operating condition slipper clutch

Paper type element oil

Thermostat unit of the optional parts, prevent over-cool.

Oil element is cartridge-type paper type.

Engine oil check window.