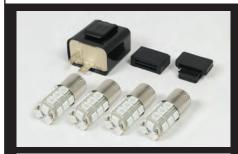

## ■Hyper LED Turn Signal Valve Kit

It is a LED turn signal valve kit compatible PCX.

This product is significantly reduced to about 1/10 the power consumption during lighting.

3 lamps in front, LED light bulb is placed on the side LED chip 15.

Per valve (15 light / side light front 3) high brightness 5050 LED18 use one size, Dimensions: Compatible S25BAU15S (reference power consumption: 155mA when 12.0V).

Kit Contents: LED turn signal valve × 4(1 bike) Wide range flasher relay × 1

05-08-0098

Hyper LED Turn Signal Valve

Genuine turn signal valve

| Name             | Hyper LED Turn Signal Valve Kit |
|------------------|---------------------------------|
| Applicable model | PCX125(JF28-1000001~1099999)    |
|                  | PCX125(JF28-1100001~)           |
|                  | PCX150(KF12-1000001~)           |
| Item number      | 05-08-0098                      |
| Price            | ¥8,900                          |