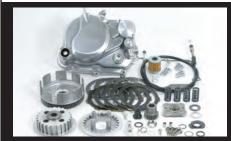

#### **■Special Clutch Kit**

Clutch body for attaching to the (transmission main shaft) on the secondary side, reduce the burden of the crankshaft, weight reduction, improved throttle response. Primary driven gear, built-in clutch reduces the shock when connecting the damper. By friction disks and five, Tuning, Also supports the high power engine.

Special Clutch Kit

Internal structure primary driven gear (Built-in rubber damper)

Five specifications friction disk

Thermostat (sold separately) case installing

Oil element (paper type)

Oil cooler outlet (case installing)