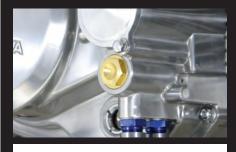

### **■**Die-Cast Aluminum Clutch Cover

Aluminum die-casting clutch cover provided are clutch cover our original patent structure with excellent maintenance. It can be mounted thermostat separately, making it ideal for cool over prevention. Cartridge type oil element and oil sight glass, oil outlet of the oil cooler, oil cooler kit clutch cover taken out of our type can be used. Clutch cover 3 types of buffing clear paint, brown paint, the black paint.

Special Clutch Kit

Internal structure primary driven gear (Built-in rubber damper)

Five specifications friction disk

Thermostat (sold separately) case installing

Oil element (paper type)

Oil cooler outlet (case installing)