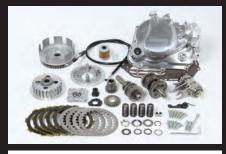

# ■ Special clutch&SS (Super Sport) 5-Speed Close Ratio Transmission Set For Monkey/Gorilla, Monkey(FI)

Close Ratio Transmission and special tuned clutch kit will be set, New price reasonable. With the development of high-output engine, it has become easier to buy.

#### **■Special Clutch Kit**

Clutch body for attaching to the (transmission main shaft) on the secondary side, reduce the burden of the crankshaft, weight reduction, improved throttle response. Primary driven gear, built-in clutch reduces the shock when connecting the damper. By friction disks and five, Tuning, Also supports the high power engine.

### **■**Die-Cast Aluminum Clutch Cover

Aluminum die-casting clutch cover provided are clutch cover our original patent structure with excellent maintenance. It can be mounted thermostat separately, making it ideal for cool over prevention. Cartridge type oil element and oil sight glass, oil outlet of the oil cooler, oil cooler kit clutch cover taken out of our type can be used. Clutch cover 3 types of buffing clear paint, brown paint, the black paint.

Special Clutch Kit

Internal structure primary driven gear (Built-in rubber damper)

Five specifications friction disk

Thermostat (sold separately) case installing

Oil element (paper type)

Oil cooler outlet (case installing)