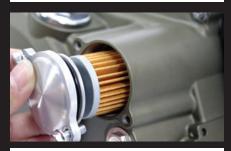

### **■**Die-Cast Aluminum Clutch Cover

Aluminum die-casting clutch cover provided are clutch cover our original patent structure with excellent maintenance. It can be mounted thermostat separately, making it ideal for cool over prevention. Cartridge type oil element and oil sight glass, oil outlet of the oil cooler, oil cooler kit clutch cover taken out of our type can be used. Clutch cover 3 types of buffing clear paint, brown paint, the black paint.

Special Clutch Kit

Internal structure primary driven gear (Built-in rubber damper)

Five specifications friction disk

Thermostat (sold separately) case installing

Oil element (paper type)

Oil cooler outlet (case installing)