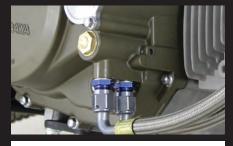

### **■**Die-Cast Aluminum Clutch Cover

Aluminum die-casting clutch cover provided are clutch cover our original patent structure with excellent maintenance. It can be mounted thermostat separately, making it ideal for cool over prevention. Cartridge type oil element and oil sight glass, oil outlet of the oil cooler, oil cooler kit clutch cover taken out of our type can be used. Clutch cover 3 types of buffing clear paint, brown paint, the black paint.

Special Clutch Kit

Internal structure primary driven gear (Built-in rubber damper)

Five specifications friction disk

Thermostat (sold separately) case installing

Oil element (paper type)

Oil cooler outlet (case installing)