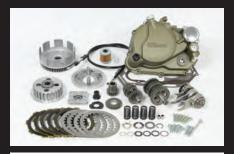

# ■ Special clutch&SS (Super Sport) 5-Speed Close Ratio Transmission Set For Monkey/Gorilla, Monkey(FI)

Close Ratio Transmission and special tuned clutch kit will be set, New price reasonable. With the development of high-output engine, it has become easier to buy.

#### **■Special Clutch Kit**

Clutch body for attaching to the (transmission main shaft) on the secondary side, reduce the burden of the crankshaft, weight reduction, improved throttle response. Primary driven gear, built-in clutch reduces the shock when connecting the damper. By friction disks and five, Tuning, Also supports the high power engine.

### **■**Die-Cast Aluminum Clutch Cover

Aluminum die-casting clutch cover provided are clutch cover our original patent structure with excellent maintenance. It can be mounted thermostat separately, making it ideal for cool over prevention. Cartridge type oil element and oil sight glass, oil outlet of the oil cooler, oil cooler kit clutch cover taken out of our type can be used. Clutch cover 3 types of buffing clear paint, brown paint, the black paint.

Special Clutch Kit

Internal structure primary driven gear (Built-in rubber damper)

Five specifications friction disk

Thermostat (sold separately) case installing

Oil element (paper type)

Oil cooler outlet (case installing)