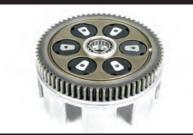

#### **■Special Clutch Kit**

Clutch body for attaching to the (transmission main shaft) on the secondary side, reduce the burden of the crankshaft, weight reduction, improved throttle response. Primary driven gear, built-in clutch reduces the shock when connecting the damper. By friction disks and five, Tuning, Also supports the high power engine.

Special Clutch Kit

Internal structure primary driven gear (Built-in rubber damper)

Five specifications friction disk

Thermostat (sold separately) case installing

Oil element (paper type)

Oil cooler outlet (case installing)