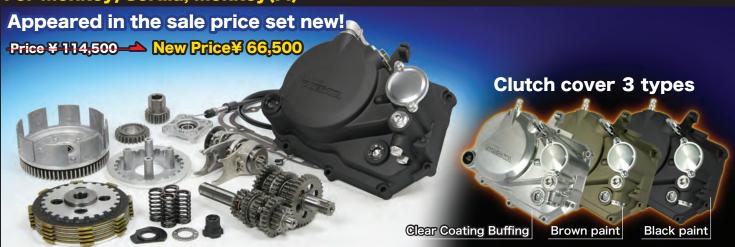

# ■ Special clutch&SS (Super Sport) 5-Speed Close Ratio Transmission Set For Monkey/Gorilla, Monkey(FI)

Close Ratio Transmission and special tuned clutch kit will be set, New price reasonable. With the development of high-output engine, it has become easier to buy.

#### **■Special Clutch Kit**

Clutch body for attaching to the (transmission main shaft) on the secondary side, reduce the burden of the crankshaft, weight reduction, improved throttle response. Primary driven gear, built-in clutch reduces the shock when connecting the damper. By friction disks and five, Tuning, Also supports the high power engine.

### **■**Die-Cast Aluminum Clutch Cover

Aluminum die-casting clutch cover provided are clutch cover our original patent structure with excellent maintenance. It can be mounted thermostat separately, making it ideal for cool over prevention. Cartridge type oil element and oil sight glass, oil outlet of the oil cooler, oil cooler kit clutch cover taken out of our type can be used. Clutch cover 3 types of buffing clear paint, brown paint, the black paint.

## ■SS (Super Sport) 5-speed Close Ratio Transmission Kit

Taking advantage of the power band, You can not performance engine.

SS5-speed Close Ratio Transmission is set the reduction ratio for efficient use of the output characteristics. You can choose from three types of mission-type 5-speed Street, Super Street 5 speed, S Touring 5-speed gear ratio difference.