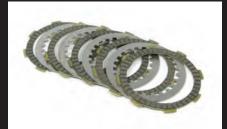

#### **■Special Clutch Kit**

Clutch body for attaching to the (transmission main shaft) on the secondary side, reduce the burden of the crankshaft, weight reduction, improved throttle response. Primary driven gear, built-in clutch reduces the shock when connecting the damper. By friction disks and five, Tuning, Also supports the high power engine.

Special Clutch Kit

Internal structure primary driven gear (Built-in rubber damper)

Five specifications friction disk

Thermostat (sold separately) case installing

Oil element (paper type)

Oil cooler outlet (case installing)