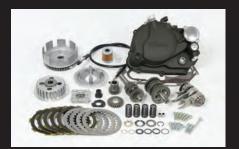

# ■ Special clutch&SS (Super Sport) 5-Speed Close Ratio Transmission Set For Monkey/Gorilla, Monkey(FI)

Close Ratio Transmission and special tuned clutch kit will be set, New price reasonable. With the development of high-output engine, it has become easier to buy.

#### **■Special Clutch Kit**

Clutch body for attaching to the (transmission main shaft) on the secondary side, reduce the burden of the crankshaft, weight reduction, improved throttle response. Primary driven gear, built-in clutch reduces the shock when connecting the damper. By friction disks and five, Tuning, Also supports the high power engine.

### **■**Die-Cast Aluminum Clutch Cover

Aluminum die-casting clutch cover provided are clutch cover our original patent structure with excellent maintenance. It can be mounted thermostat separately, making it ideal for cool over prevention. Cartridge type oil element and oil sight glass, oil outlet of the oil cooler, oil cooler kit clutch cover taken out of our type can be used. Clutch cover 3 types of buffing clear paint, brown paint, the black paint.

Special Clutch Kit

Internal structure primary driven gear (Built-in rubber damper)

Five specifications friction disk

Thermostat (sold separately) case installing

Oil element (paper type)

Oil cooler outlet (case installing)