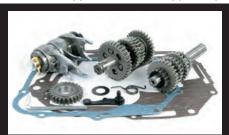

## ■SS (Super Sport) 5-speed Close Ratio Transmission Kit

Taking advantage of the power band, You can not performance engine.

SS5-speed Close Ratio Transmission is set the reduction ratio for efficient use of the output characteristics. You can choose from three types of mission-type 5-speed Street, Super Street 5 speed, S Touring 5-speed gear ratio difference.

Street 5-speed
Super Street 5-speed
St 2.357 / 2nd 1.764 / 3rd 1.400 / 4th 1.136 / 5th 0.958
STOURING
STOURING<

02-03-0035

02-03-0038