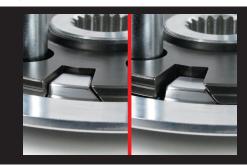

## ■Structure and specifications of the slipper clutch

While the back torque is transmitted from the rear wheel, the cam of the clutch hub and the cam of clutch center are activated. By pushing up the pressure plate, became a half-clutch state and relieve back torque.