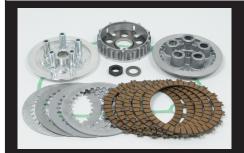

■Slipper clutch kit For CBR250R / CRF250L / CRF250M

While the slipper clutch downshifting rapidly, the clutch will be slipped for relieving the back torque. It is possible to reduce the burden on the transmission, hopping of rear tire by the engine brake.

| Name             | Slipper clutch kit                               |
|------------------|--------------------------------------------------|
| Applicable model | CBR250R(MC41-1000001~)                           |
|                  | CBR250R(MC41-1000001~)<br>CRF250L(MD38-1000001~) |
|                  | CRF250M(MD38-1100001~)                           |
| Item number      | 02-01-0074                                       |
| Price            | ¥39,800                                          |