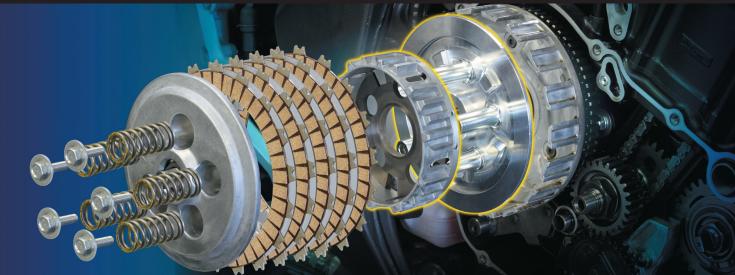

■Slipper clutch kit For CBR250R / CRF250L / CRF250M

While the slipper clutch downshifting rapidly, the clutch will be slipped for relieving the back torque. It is possible to reduce the burden on the transmission, hopping of rear tire by the engine brake.

## ■Structure and specifications of the slipper clutch

While the back torque is transmitted from the rear wheel, the cam of the clutch hub and the cam of clutch center are activated. By pushing up the pressure plate, became a half-clutch state and relieve back torque.