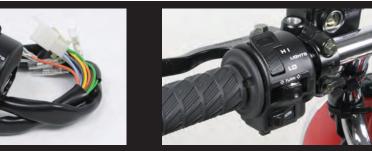

## Combination switch ASSY. 12V Monkey /Gorilla (carburetor)

Combination switch which aggregates the switches to the left side of the handle, adopted the turn signal switch of pushcancel system. Equipped with three switch's functions: Headlight (Hi / Low switch), turn signal, and horn. For installation of this product, the clutch lever, cable and clutch lever holder is required separately.

| Name             | Combination switch ASSY.                               |
|------------------|--------------------------------------------------------|
| Applicable model | 12V Monkey·Gorilla(Z50J-2000001~/AB27-1000001~1899999) |
|                  | *Cannot be installed to Monkey(FI)                     |
| Item number      | 05-09-0028                                             |
| Price            | ¥4,800                                                 |