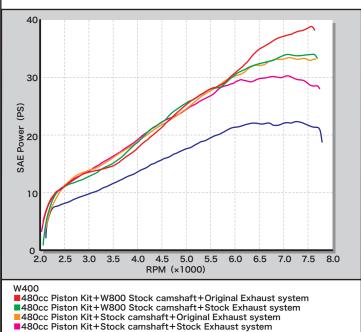

- ■Stock Engine+Stock Exhaust system
- \*To prevent the engine from getting damaged, keep specified rpm range.

  \*Tested at the condition of our test facility,actual power may vary.