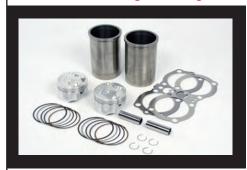

## ■480cc Piston Kit

Bore up piston kit for W400 only.

By performing the boring processing and change the sleeve to the attachment, it is possible to up the displacement to 480cc. Piston is the high compression specification. Would be changed from 8.5:1(standard) into 10.5:1.

Moreover, can be raised the output by installing the W800 Stock camshaft (part no.49118-0162).

(Please refer to the manual for the description)

\*Besides the gasket of the attachment, the Stock gasket and the o-ring are required separately.

\*The fuel must be high-octane gasoline.

| Name             | 480cc Piston Kit |
|------------------|------------------|
| Applicable model | W400             |
| Item number      | 01-05-0267       |
| Price            | ¥74,000          |