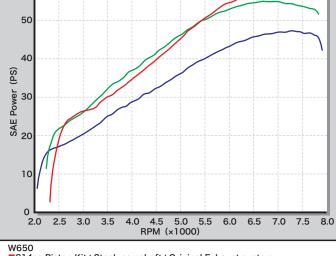

60

\*To prevent the engine from getting damaged, keep specified rpm range. \*Tested at the condition of our test facility,actual power may vary.

B14cc Piston Kit+Stock camshaft+Original Exhaust system
B14cc Piston Kit+Stock camshaft+Stock Exhaust system

Stock Engine+Stock Exhaust system

\*To prevent the engine from getting damaged, keep specified rpm range. \*Tested at the condition of our test facility,actual power may vary.

>>> www.taki Visit Our Web Site JWi -----