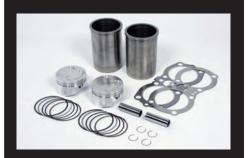

## ■814cc Piston Kit W800/W650

Bore up piston kit for W800/W650. By performing the boring processing and change the sleeve to the attachment, it is possible to up the displacement to 814cc. Piston is the high compression specification. W800 would be changed from 8.4 : 1 (standard) into 10.5:1. W650 would be changed from 8.6 : 1 (standard) into 10.5:1. It can be used in W800 with stock ECU. (Caution: must be used with the stock exhaust system.) \*Besides the gasket of the attachment, the Stock gasket and the o-ring are required separately.

%The fuel must be high-octane gasoline.

| Name             | 814cc Piston Kit |
|------------------|------------------|
| Applicable model | W650, W800       |
| Item number      | 01-05-0266       |
| Price            | ¥74,000          |