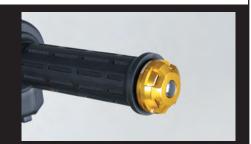

## ■2 pieces accessory bar end For the stock handle pipe of the CROSS CUB

Billet aluminum handle bar end.

By using a two-piece structure consisting of a bar end cover and bar end, we are highlighting a three-dimensional impression. There are 4 colors for your choice. Silver, black, red, gold.

The blind cap for fixing bolts is attached.

Only for stock handle pipe. Can not be installed with our steering handle pipe.

| Name             | 2 pieces accessory bar end                          |            |        |  |  |
|------------------|-----------------------------------------------------|------------|--------|--|--|
| Applicable model | CROSS CUB(JA10-4000001~) Only for stock handle pipe |            |        |  |  |
| Item number      | Silver                                              | 06-01-0337 | ¥3,500 |  |  |
| Price            | Black                                               | 06-01-0338 | ¥3,500 |  |  |
|                  | Red                                                 | 06-01-0339 | ¥3,500 |  |  |
|                  | Gold                                                | 06-01-0340 | ¥3,500 |  |  |