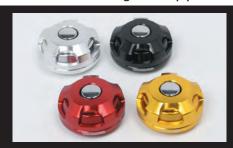

## ■2 pieces accessory bar end For the stock handle pipe of the CROSS CUB

Billet aluminum handle bar end.

By using a two-piece structure consisting of a bar end cover and bar end, we are highlighting a three-dimensional impression. There are 4 colors for your choice. Silver, black, red, gold.

The blind cap for fixing bolts is attached.

Only for stock handle pipe. Can not be installed with our steering handle pipe.

| Name             | 2 pieces accessory bar end                          |            |        |  |  |
|------------------|-----------------------------------------------------|------------|--------|--|--|
| Applicable model | CROSS CUB(JA10-4000001~) Only for stock handle pipe |            |        |  |  |
| Item number      | Silver                                              | 06-01-0337 | ¥3,500 |  |  |
| Price            | Black                                               | 06-01-0338 | ¥3,500 |  |  |
|                  | Red                                                 | 06-01-0339 | ¥3,500 |  |  |
|                  | Gold                                                | 06-01-0340 | ¥3,500 |  |  |