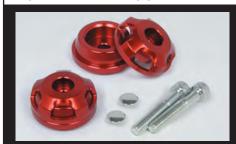

## ■2 pieces accessory bar end For the stock handle pipe of the CROSS CUB

Billet aluminum handle bar end.

By using a two-piece structure consisting of a bar end cover and bar end, we are highlighting a three-dimensional impression. There are 4 colors for your choice. Silver, black, red, gold.

The blind cap for fixing bolts is attached.

Only for stock handle pipe. Can not be installed with our steering handle pipe.

| Name             | 2 pieces accessory bar end                          |            |        |  |  |
|------------------|-----------------------------------------------------|------------|--------|--|--|
| Applicable model | CROSS CUB(JA10-4000001~) Only for stock handle pipe |            |        |  |  |
| Item number      | Silver                                              | 06-01-0337 | ¥3,500 |  |  |
| Price            | Black                                               | 06-01-0338 | ¥3,500 |  |  |
|                  | Red                                                 | 06-01-0339 | ¥3,500 |  |  |
|                  | Gold                                                | 06-01-0340 | ¥3,500 |  |  |