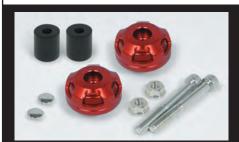

## ■2 pieces accessory bar end

## For our steering pipe for CROSS CUB/universal handle pipe (inner diameter $\phi$ 18)

Billet aluminum handle bar end.

By using a two-piece structure consisting of a bar end cover and bar end, we are highlighting a three-dimensional impression. There are 4 colors for your choice. Silver, black, red, gold.

The blind cap for fixing bolts is attached.

%can be used in our steering handle pipe (06-01-2009) for CROSS CUB & universal handle pipe (inner diameter  $\phi$ 18)

\*Can not be installed in the stock handle of CROSS CUB.