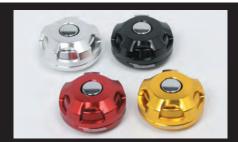

## For our steering pipe for CROSS CUB/universal handle pipe (inner diameter $\phi$ 18)

Billet aluminum handle bar end.

By using a two-piece structure consisting of a bar end cover and bar end, we are highlighting a three-dimensional impression. There are 4 colors for your choice. Silver, black, red, gold.

| Name                       | 2 pieces accessory bar end                                                             |
|----------------------------|----------------------------------------------------------------------------------------|
| Applicable model or Target | For our steering pipe for CROSS CUB / universal handle pipe (inner diameter $\phi$ 18) |
| Item number                | Silver 06-01-0345 ¥3,500                                                               |
| Price                      | Black 06-01-0346 ¥3,500                                                                |
|                            | Red 06-01-0347 ¥3,500                                                                  |
|                            | Gold 06-01-0348 ¥3,500                                                                 |