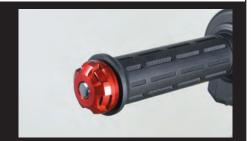

## For our steering pipe for CROSS CUB/universal handle pipe (inner diameter $\phi$ 18)

Billet aluminum handle bar end.

By using a two-piece structure consisting of a bar end cover and bar end, we are highlighting a three-dimensional impression. There are 4 colors for your choice. Silver, black, red, gold.

The blind cap for fixing bolts is attached.

%can be used in our steering handle pipe (06-01-2009) for CROSS CUB & universal handle pipe (inner diameter  $\phi$ 18)

\*Can not be installed in the stock handle of CROSS CUB.