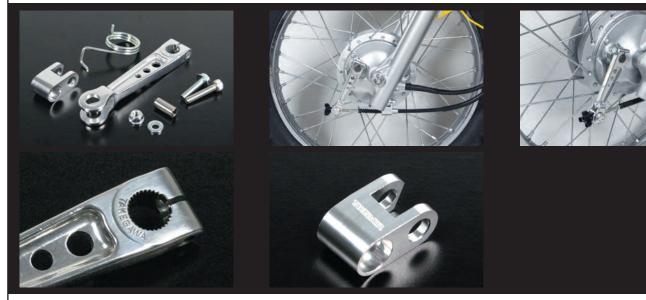

## ■Enhanced aluminum forging brake arm kit (For Front) For CROSS CUB / Super Cub 110 PRO / Super Cub50 PRO

By extending the length, you can make a brake with a lighter touch than using stock arm. Length of the brake arm at the time of mounting: 27mm extension from the stock one. Through the forged aluminum alloy, increase the strength and the weight is lighter. Weight of the brake arm: 30% weight reduction from the stock one.

The treatment of the surface is buffing.

\*Only for the front drum brake and cannot be used with the rear drum brake.

| Name             | Enhanced aluminum forging brake arm kit (For Front) |
|------------------|-----------------------------------------------------|
| Applicable model | CROSS CUB(JA10-4000001~)                            |
| ' '              | Super cub110 PRO(JA10-1100001~)                     |
|                  | Super cub50 PRO(AA04-3000001~)                      |
| Item number      | 06-08-0076                                          |
| Price            | ¥5,800                                              |