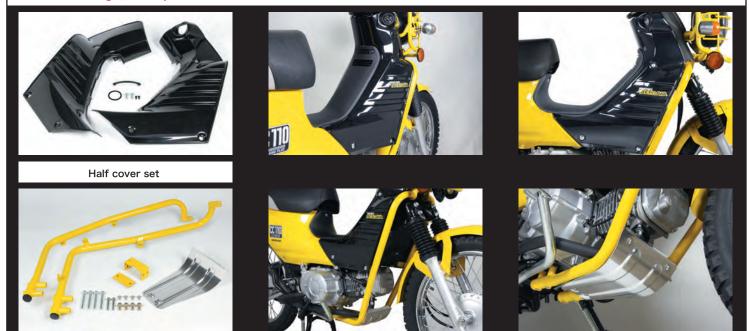

## ■Half cover set / Under frame set

## Half cover set

Made of ABS

Color: Black

%If you installed a half cover set, it is necessary to install our under frame set (06-00-0001/06-00-0002) separately.
%It is necessary to modify the front cover for mounting.

## Under frame set

Under frame set protects the crankcase and reinforce the frame, also emphasizes trekking style by adding a removable under plate. Colors : Pearl corn yellow and Fighting red Under plate : aluminum (Silver alumite)
Stock exhaust system can be installed.

%If you install with under frame set, our half cover set (09-11-0077) will be necessary.Cannot be attached to stock leg shield.
%When you install it, processing to the front cover will be needed.

\*At the oil change, under plate should be detached.

Under frame set

| Name             | Half cover set                                                                                                         |
|------------------|------------------------------------------------------------------------------------------------------------------------|
| Applicable model | CROSS CUB(JA10-4000001~)                                                                                               |
|                  | ×If you installed a half cover set, it is necessary to install our under frame set (06-00-0001/06-00-0002) separately. |
| Item number      | 09-11-0077                                                                                                             |
| Price            | ¥29,000                                                                                                                |
|                  |                                                                                                                        |
| Name             | Under frame set                                                                                                        |
| Applicable model | CROSS CUB(JA10-4000001~)                                                                                               |
|                  | ×If you install with under frame set, our half cover set(09-11-0077) will be necessary.                                |
| Item number      | Pearl corn yellow 06-00-0001                                                                                           |
|                  | Fighting red 06-00-0002                                                                                                |
| Price            | ¥18,000                                                                                                                |