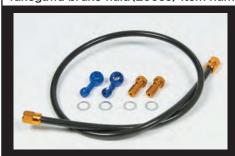

## Front brake hose set

Adopted the hose covered with stainless steel blade Teflon tube of low expansion coefficient. The length of the assembly: about 830mm (banjo center distance)

Hose :Smoke PVC coating

**\*Brake fluid is not included in this kit.** 

As it will absolutely be necessary when replacing the hose, please purchase separately.

Takegawa brake fluid (200cc) Item number 06-08-0019

| Name             | Front brake hose set                                           |
|------------------|----------------------------------------------------------------|
| Applicable model | GROM(JC61-1000001~) MSX125(Thailand model)(MLHJC618_D5000001~) |
| Item number      | 06-08-0195                                                     |
| Price            | ¥7,800                                                         |