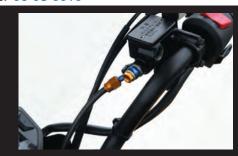

## Front brake hose set

Adopted the hose covered with stainless steel blade Teflon tube of low expansion coefficient. The length of the assembly: about 830mm (banjo center distance)

Hose :Smoke PVC coating