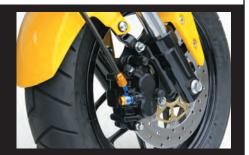

## Front brake hose set

Adopted the hose covered with stainless steel blade Teflon tube of low expansion coefficient. The length of the assembly: about 830mm (banjo center distance)

Hose :Smoke PVC coating