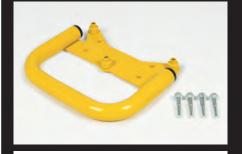

## Steering handle guard (Corresponding to Takegawa steering handle)

Because using a pipe of  $\phi$ 22.2 dia., the handle clamp type products, like mobile holder can be attached. Colors : Pearl corn yellow and Fighting red

\*If you would like to install a genuine meter to a steering wheel guard, our steering handle pipe (06-01-2009) is required.

Steering handle pipe

Steering handle guard

| Name             | Steering handle pipe     |
|------------------|--------------------------|
| Applicable model | CROSS CUB(JA10-4000001~) |
| Item number      | 06-01-2009               |
| Price            | ¥4,500                   |