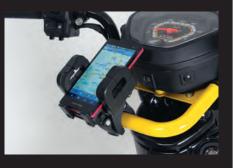

## Steering handle guard (Corresponding to Takegawa steering handle)

Because using a pipe of  $\phi$ 22.2 dia., the handle clamp type products, like mobile holder can be attached. Colors : Pearl corn yellow and Fighting red