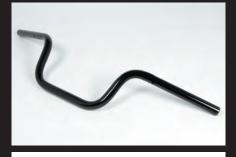

## **Steering handle pipe**

The position will be near and lower than stock handle. Can be attached without any processing.

Steel with black plated finish

With this pipe, genuine speedometer cannot be installed.

If you would like to install stock meter, Takegawa steering handle guard(08-01-0114/ 08-01-0115) will be needed.