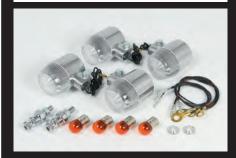

## Round type S turn signal kit / Round type M turn signal kit

You can choose from 2 types of kit S or M.

Round type S is made to compact by adopting a lens diameter of 35mm.

Round type M is left an original image by adopting a lens diameter of 47mm.

Lens color: Orange, Smoke, Clear

Kit contents: Front and rear turn signals, front stay, earth code, collar, bulb

\*If you would like to attach the rear turn signals, it is necessary to purchase our rear fender guard set separately. (Item number 09-09-0056 / 09-09-0057)

| Name        | Round type S turn signal kit                        |  |  |
|-------------|-----------------------------------------------------|--|--|
| Applicable  | CROSS CUB(JA10-4000001~)                            |  |  |
| model       | ※If you would like to attach the rear turn signals, |  |  |
| Item number | it is necessary to purchase our rear fender         |  |  |
|             | guard set separately.                               |  |  |
|             | Orange lens 05-08-0311                              |  |  |
|             | Smoke lens 05-08-0312                               |  |  |
|             | Clear lens 05-08-0313                               |  |  |
| Price       | ¥8,800                                              |  |  |

| Name        | Round type M turn signal kit                       |            |  |
|-------------|----------------------------------------------------|------------|--|
| Applicable  | CROSS CUB(JA10-4000001~)                           |            |  |
| model       | If you would like to attach the rear turn signals, |            |  |
| Item number | it is necessary to purchase our rear fender        |            |  |
|             | guard set separately.                              |            |  |
|             | Orange lens                                        | 05-08-0306 |  |
|             | Smoke lens                                         | 05-08-0307 |  |
|             | Clear lens                                         | 05-08-0308 |  |
| Price       | ¥8,800                                             |            |  |