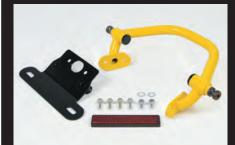

## Rear fender guard

Can be guarded around the tail light. It will enhance the image of trekking style.

Guard is adopted a structure integral with the turn signal stay, the mounting of our turn signal kit is possible.

Colors: Pearl corn yellow and Fighting red

\*Requires some processing of the rear fender to attach.

\*\*Stock turn signal can not be installed. Necessary to purchase our turn signal kit separately. (Item number 05-08-0306 / 05-08-0307 / 05-08-0308 / 05-08-0311 / 05-08-0312 / 05-08-0313)

Round type M turn signal kit(Front)

Round type M turn signal kit(Rear)

| Name        | Rear fender guard set                                  |            |
|-------------|--------------------------------------------------------|------------|
| Applicable  | CROSS CUB(JA10-4000001~)                               |            |
| model       | *Necessary to purchase our turn signal kit separately. |            |
| Item number | Pearl corn yellow                                      | 09-09-0056 |
|             | Fighting red                                           | 09-09-0057 |
| Price       | ¥13.800                                                |            |