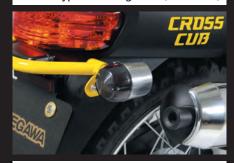

## Rear fender guard

Can be guarded around the tail light. It will enhance the image of trekking style.

Guard is adopted a structure integral with the turn signal stay, the mounting of our turn signal kit is possible.

Colors: Pearl corn yellow and Fighting red

\*Requires some processing of the rear fender to attach.

\*\*Stock turn signal can not be installed. Necessary to purchase our turn signal kit separately. (Item number 05-08-0306 / 05-08-0307 / 05-08-0308 / 05-08-0311 / 05-08-0312 / 05-08-0313)

## Round type S turn signal kit / Round type M turn signal kit

You can choose from 2 types of kit S or M.

Round type S is made to compact by adopting a lens diameter of 35mm.

Round type M is left an original image by adopting a lens diameter of 47mm.