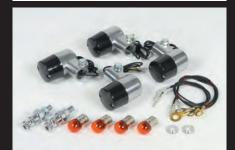

## Round type S turn signal kit / Round type M turn signal kit

You can choose from 2 types of kit S or M.

Round type S is made to compact by adopting a lens diameter of 35mm.

Round type M is left an original image by adopting a lens diameter of 47mm.

Lens color: Orange, Smoke, Clear

Kit contents: Front and rear turn signals, front stay, earth code, collar, bulb

\*If you would like to attach the rear turn signals, it is necessary to purchase our rear fender guard set separately. (Item number 09-09-0056 / 09-09-0057)

| Name        | Round type S turn signal kit                        |  |  |
|-------------|-----------------------------------------------------|--|--|
| Applicable  | CROSS CUB(JA10-4000001~)                            |  |  |
| model       | ※If you would like to attach the rear turn signals, |  |  |
| Item number | it is necessary to purchase our rear fender         |  |  |
|             | guard set separately.                               |  |  |
|             | Orange lens 05-08-0311                              |  |  |
|             | Smoke lens 05-08-0312                               |  |  |
|             | Clear lens 05-08-0313                               |  |  |
| Price       | ¥8,800                                              |  |  |

| Name        | Round type M turn signal kit                       |            |  |
|-------------|----------------------------------------------------|------------|--|
| Applicable  | CROSS CUB(JA10-4000001~)                           |            |  |
| model       | If you would like to attach the rear turn signals, |            |  |
| Item number | it is necessary to purchase our rear fender        |            |  |
|             | guard set separately.                              |            |  |
|             | Orange lens                                        | 05-08-0306 |  |
|             | Smoke lens                                         | 05-08-0307 |  |
|             | Clear lens                                         | 05-08-0308 |  |
| Price       | ¥8,800                                             |            |  |