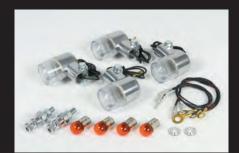

## Round type S turn signal kit / Round type M turn signal kit

You can choose from 2 types of kit S or M.

Round type S is made to compact by adopting a lens diameter of 35mm.

Round type M is left an original image by adopting a lens diameter of 47mm.

Lens color: Orange, Smoke, Clear

Kit contents: Front and rear turn signals, front stay, earth code, collar, bulb

\*If you would like to attach the rear turn signals, it is necessary to purchase our rear fender guard set separately. (Item number 09-09-0056 / 09-09-0057)

| Name        | Round type S turn signal kit                        |  |  |
|-------------|-----------------------------------------------------|--|--|
| Applicable  | CROSS CUB(JA10-4000001~)                            |  |  |
| model       | ※If you would like to attach the rear turn signals, |  |  |
| Item number | it is necessary to purchase our rear fender         |  |  |
|             | guard set separately.                               |  |  |
|             | Orange lens 05-08-0311                              |  |  |
|             | Smoke lens 05-08-0312                               |  |  |
|             | Clear lens 05-08-0313                               |  |  |
| Price       | ¥8,800                                              |  |  |

| Name        | Round type M turn signal kit                       |            |  |
|-------------|----------------------------------------------------|------------|--|
| Applicable  | CROSS CUB(JA10-4000001~)                           |            |  |
| model       | If you would like to attach the rear turn signals, |            |  |
| Item number | it is necessary to purchase our rear fender        |            |  |
|             | guard set separately.                              |            |  |
|             | Orange lens                                        | 05-08-0306 |  |
|             | Smoke lens                                         | 05-08-0307 |  |
|             | Clear lens                                         | 05-08-0308 |  |
| Price       | ¥8,800                                             |            |  |