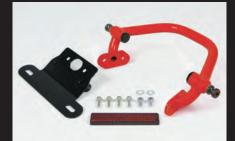

## Rear fender guard

Can be guarded around the tail light. It will enhance the image of trekking style.

Guard is adopted a structure integral with the turn signal stay, the mounting of our turn signal kit is possible.

Colors: Pearl corn yellow and Fighting red

\*Requires some processing of the rear fender to attach.

\*\*Stock turn signal can not be installed. Necessary to purchase our turn signal kit separately. (Item number 05-08-0306 / 05-08-0307 / 05-08-0308 / 05-08-0311 / 05-08-0312 / 05-08-0313)

Round type M turn signal kit(Front)

Round type M turn signal kit(Rear)

| Name        | Rear fender guard set                                  |            |
|-------------|--------------------------------------------------------|------------|
| Applicable  | CROSS CUB(JA10-4000001~)                               |            |
| model       | *Necessary to purchase our turn signal kit separately. |            |
| Item number | Pearl corn yellow                                      | 09-09-0056 |
|             | Fighting red                                           | 09-09-0057 |
| Price       | ¥13.800                                                |            |