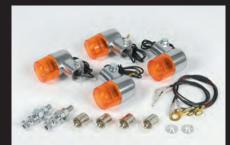

## Round type S turn signal kit / Round type M turn signal kit

You can choose from 2 types of kit S or M.

Round type S is made to compact by adopting a lens diameter of 35mm.

Round type M is left an original image by adopting a lens diameter of 47mm.

Lens color: Orange, Smoke, Clear

Kit contents: Front and rear turn signals, front stay, earth code, collar, bulb

\*If you would like to attach the rear turn signals, it is necessary to purchase our rear fender guard set separately. (Item number 09-09-0056 / 09-09-0057)

| Name        | Round type M turn signal kit                       |            |  |
|-------------|----------------------------------------------------|------------|--|
| Applicable  | CROSS CUB(JA10-4000001~)                           |            |  |
| model       | If you would like to attach the rear turn signals, |            |  |
| Item number | it is necessary to purchase our rear fender        |            |  |
|             | guard set separately.                              |            |  |
|             | Orange lens                                        | 05-08-0306 |  |
|             | Smoke lens                                         | 05-08-0307 |  |
|             | Clear lens                                         | 05-08-0308 |  |
| Price       | ¥8,800                                             |            |  |