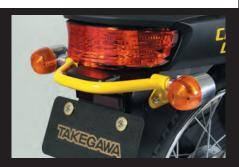

## Rear fender guard

Can be guarded around the tail light. It will enhance the image of trekking style.

Guard is adopted a structure integral with the turn signal stay, the mounting of our turn signal kit is possible.

## Round type S turn signal kit / Round type M turn signal kit

You can choose from 2 types of kit S or M.

Round type S is made to compact by adopting a lens diameter of 35mm.

Round type M is left an original image by adopting a lens diameter of 47mm.

Lens color: Orange, Smoke, Clear

Kit contents: Front and rear turn signals, front stay, earth code, collar, bulb

\*If you would like to attach the rear turn signals, it is necessary to purchase our rear fender guard set separately. (Item number 09-09-0056 / 09-09-0057)