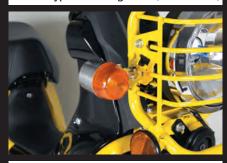

## Rear fender guard

Can be guarded around the tail light. It will enhance the image of trekking style.

Guard is adopted a structure integral with the turn signal stay, the mounting of our turn signal kit is possible.

Colors: Pearl corn yellow and Fighting red

\*Requires some processing of the rear fender to attach.

\*\*Stock turn signal can not be installed. Necessary to purchase our turn signal kit separately. (Item number 05-08-0306 / 05-08-0307 / 05-08-0308 / 05-08-0311 / 05-08-0312 / 05-08-0313)

Round type M turn signal kit(Front)

Round type M turn signal kit(Rear)

| Name        | Rear fender guard set                                  |            |
|-------------|--------------------------------------------------------|------------|
| Applicable  | CROSS CUB(JA10-4000001~)                               |            |
| model       | *Necessary to purchase our turn signal kit separately. |            |
| Item number | Pearl corn yellow                                      | 09-09-0056 |
|             | Fighting red                                           | 09-09-0057 |
| Price       | ¥13.800                                                |            |