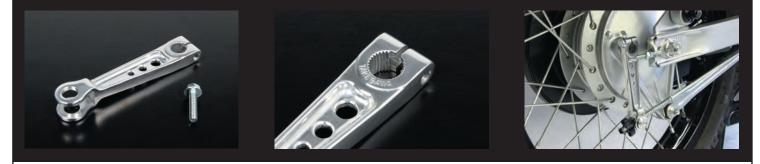

## Enhanced aluminum forging brake arm kit (For Rear) CROSS CUB

By extending the length, you can make a brake with a lighter touch than using stock arm. Through the forged aluminum alloy, increase the strength and the weight is lighter. The treatment of the surface is buffing.

Length of the brake arm at the time of mounting: 10mm extension from the stock one. Weight of the brake arm: 60% weight reduction from the stock one. **\*\*Can not be used in the front drum brake**.

| Name             | Enhanced aluminum forging brake arm kit (For Rear) |
|------------------|----------------------------------------------------|
| Applicable model | CROSS CUB(JA10-4000001~)                           |
| Item number      | 06-08-0077                                         |
| Price            | ¥3,500                                             |