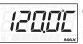

#### Equipped with multifunctional monitor (Digital display)

| Thermo     | Range:0~120°C (increments:0.1°C)                                                                                    |  |
|------------|---------------------------------------------------------------------------------------------------------------------|--|
| meter      |                                                                                                                     |  |
|            |                                                                                                                     |  |
|            | if your vehicle has water temperature meter and water temperature warning light, can be measure the water           |  |
|            | temperature by exchanging the stock sensor for our PT1/8 temperature sensor.(option)                                |  |
| Clock      | 24hours Can be undisplayed.    «Cannot be used with AC power such as a battery-less vehicle.                        |  |
| Work timer | timer Function to measure the engine operating time. Start the count up at the engine start, and stop at the engine |  |
|            | stop. Resettable. Can be undisplayed.                                                                               |  |
|            | Range:~99 hrs 99 min(increments:1min) :100~9999 hrs(increments:1hr)                                                 |  |
| Volt       | Range:DC8V~18V(increments:0.1V•Error±0.2V) Resettable. Can be undisplayed.                                          |  |
| meter      | *Cannot be used with AC power such as a battery-less vehicle.                                                       |  |
| Maximum    | Maximum temperature recording Record Range:0~120°C(increments:0.1°C)                                                |  |
| Recording  | Maximum voltage recording Record Range: DC8V~18V (increments: 0.1V) Resettable.                                     |  |
|            | Maximum rotating tacho recording Record Range∶0~16000rpm Resettable.                                                |  |
|            | *Maximum rotation tacho is displayed by indicator needle.                                                           |  |

#### Maximum temperature recording

0~120°C (increments:0.1°C) Resettable.

0~120°C (increments: 0.1°C)