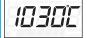

#### Equipped with multifunctional monitor (Digital display)

| Thermo     | Range:0~120°C (increments:0.1°C)                                                                                    |  |
|------------|---------------------------------------------------------------------------------------------------------------------|--|
| meter      |                                                                                                                     |  |
|            |                                                                                                                     |  |
|            | if your vehicle has water temperature meter and water temperature warning light, can be measure the water           |  |
|            | temperature by exchanging the stock sensor for our PT1/8 temperature sensor.(option)                                |  |
| Clock      | 24hours Can be undisplayed.    «Cannot be used with AC power such as a battery-less vehicle.                        |  |
| Work timer | timer Function to measure the engine operating time. Start the count up at the engine start, and stop at the engine |  |
|            | stop. Resettable. Can be undisplayed.                                                                               |  |
|            | Range:~99 hrs 99 min(increments:1min) :100~9999 hrs(increments:1hr)                                                 |  |
| Volt       | Range:DC8V~18V(increments:0.1V•Error±0.2V) Resettable. Can be undisplayed.                                          |  |
| meter      | *Cannot be used with AC power such as a battery-less vehicle.                                                       |  |
| Maximum    | Maximum temperature recording Record Range:0~120°C(increments:0.1°C)                                                |  |
| Recording  | Maximum voltage recording Record Range: DC8V~18V (increments: 0.1V) Resettable.                                     |  |
|            | Maximum rotating tacho recording Record Range∶0~16000rpm Resettable.                                                |  |
|            | *Maximum rotation tacho is displayed by indicator needle.                                                           |  |

#### Thermo meter

Can be measure the temperature by purchasing optional adapter for our stick temperature sensor. In addition, if your vehicle has water temperature meter and water temperature warning light, can be measure the water temperature by exchanging the stock sensor for our PT1/8 temperature sensor. (option)

0~120°C (increments: 0.1°C)