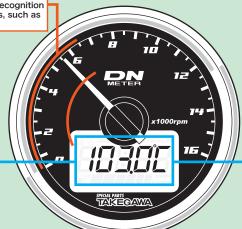

500~16000rpm Can be set the number of the signal rotation: Setting of the signal number per one rotation of crankshaft. Equipped with a program and a circuit with excellent recognition performance which correspond to various RPM signals, such as CDI ignition and full transistor ignition system. Maximum Recording (maximum rotating speed recording) Record Range: 0~16000rpm Maximum rotation speed is displayed by indicator needle. Resettable.

#### Pointer-type Tachometer (500~16000rpm)

Equipped with a program and a circuit with excellent recognition performance which correspond to various RPM signals, such as CDI ignition and full transistor ignition system.

### Maximum rotating tacho recording

0~16000rpm Resettable. Maximum rotation tacho is displayed by indicator needle

#### Equipped with multifunctional monitor (Digital display)

| Thermo     | Range:0~120°C (increments:0.1°C)                                                                                    |  |
|------------|---------------------------------------------------------------------------------------------------------------------|--|
| meter      |                                                                                                                     |  |
|            |                                                                                                                     |  |
|            | if your vehicle has water temperature meter and water temperature warning light, can be measure the water           |  |
|            | temperature by exchanging the stock sensor for our PT1/8 temperature sensor.(option)                                |  |
| Clock      | 24hours Can be undisplayed.    «Cannot be used with AC power such as a battery-less vehicle.                        |  |
| Work timer | timer Function to measure the engine operating time. Start the count up at the engine start, and stop at the engine |  |
|            | stop. Resettable. Can be undisplayed.                                                                               |  |
|            | Range:~99 hrs 99 min(increments:1min) :100~9999 hrs(increments:1hr)                                                 |  |
| Volt       | Range:DC8V~18V(increments:0.1V•Error±0.2V) Resettable. Can be undisplayed.                                          |  |
| meter      | *Cannot be used with AC power such as a battery-less vehicle.                                                       |  |
| Maximum    | Maximum temperature recording Record Range:0~120°C(increments:0.1°C)                                                |  |
| Recording  | Maximum voltage recording Record Range: DC8V~18V (increments: 0.1V) Resettable.                                     |  |
|            | Maximum rotating tacho recording Record Range∶0~16000rpm Resettable.                                                |  |
|            | *Maximum rotation tacho is displayed by indicator needle.                                                           |  |