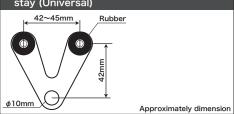

- ■Extremely durable power supply circuit:Correspond to AC9V~20V / DC8V~18V Equipped with a high durability against over voltage and voltage fluctuation.
- ■With rubber-mounted type universal meter stay (Universal) ■Some of the menu can be hide if not necessary.
- \*\*Please never use any HID kits giving adverse effect to the digital circuit and causing the breakdown. Also please never use a generating equipment, such as outer rotor kit, manufactured by other factory, causing the breakdown.
- \*Cannot be used with contact breaker point ignition system vehicle.
- \*Because there are some moisture drain holes, it is not completely waterproof.

#### ■With rubber-mounted type universal meter stay (Universal)

|                   | L |
|-------------------|---|
| les/For Universal |   |