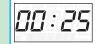

#### Work timer(Can be undisplayed)

Function to measure the engine operating time. Start the count up at the engine start, and stop at the engine stop. Resettable.

~99 hrs 99 min (increments: 1 min) :100~9999 hrs (increments:1hr)