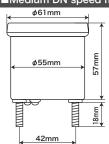

#### ■Medium DN speed meter

Approximately dimension

| Name              | Medium DN tachometer (White LED backlight)                              |
|-------------------|-------------------------------------------------------------------------|
| Applicable Target | AC12V battery-less vehicles • DC12V with battery vehicles/For Universal |
| Item number       | 05-05-3210                                                              |
| Price             | ¥14,800                                                                 |