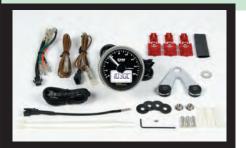

#### ■With rubber-mounted type universal meter stay (Universal)

|                   | L |
|-------------------|---|
| les/For Universal |   |

#### ■Medium DN speed meter

Approximately dimension

| Name              | Medium DN tachometer (White LED backlight)                              |
|-------------------|-------------------------------------------------------------------------|
| Applicable Target | AC12V battery-less vehicles • DC12V with battery vehicles/For Universal |
| Item number       | 05-05-3210                                                              |
| Price             | ¥14,800                                                                 |