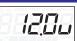

#### Equipped with multifunctional monitor (Digital display)

| Thermo     | Range:0~120°C (increments:0.1°C)                                                                                    |  |
|------------|---------------------------------------------------------------------------------------------------------------------|--|
| meter      |                                                                                                                     |  |
|            |                                                                                                                     |  |
|            | if your vehicle has water temperature meter and water temperature warning light, can be measure the water           |  |
|            | temperature by exchanging the stock sensor for our PT1/8 temperature sensor.(option)                                |  |
| Clock      | 24hours Can be undisplayed.    «Cannot be used with AC power such as a battery-less vehicle.                        |  |
| Work timer | timer Function to measure the engine operating time. Start the count up at the engine start, and stop at the engine |  |
|            | stop. Resettable. Can be undisplayed.                                                                               |  |
|            | Range:~99 hrs 99 min(increments:1min) :100~9999 hrs(increments:1hr)                                                 |  |
| Volt       | Range:DC8V~18V(increments:0.1V•Error±0.2V) Resettable. Can be undisplayed.                                          |  |
| meter      | *Cannot be used with AC power such as a battery-less vehicle.                                                       |  |
| Maximum    | Maximum temperature recording Record Range:0~120°C(increments:0.1°C)                                                |  |
| Recording  | Maximum voltage recording Record Range: DC8V~18V (increments: 0.1V) Resettable.                                     |  |
|            | Maximum rotating tacho recording Record Range∶0~16000rpm Resettable.                                                |  |
|            | *Maximum rotation tacho is displayed by indicator needle.                                                           |  |

#### Volt meter:Range(Can be undisplayed)

DC8V~18V Resettable. (increments: 0.1V · Error ± 0.2V) Cannot be used with AC power as a battery-less vehicle