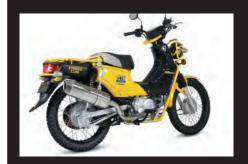

## ■Cone oval exhaust system(Up-type) CROSS CUB / Super cub110(JA10) / Super cub110 PRO(JA10)

Silencer is adopted the cone-shaped unique end based on the stainless steel oval type.

Pull out the engine performance through the exchange, and enables output up at all engine speeds.

You can also attached to Super Cub 110 (JA10-1000001 ~), but won't be possible to ride in tandem because necessary to remove the pillion step.

| Name             | Cone oval exhaust system(Up-type) |
|------------------|-----------------------------------|
| Applicable model | CROSS CUB(JA10-4000001~)          |
|                  | Super cub110(JA10-1000001~)       |
|                  | Super cub110 PRO(JA10-1100001~)   |
| Item number      | 04-02-0147                        |
| Price            | ¥36,000                           |