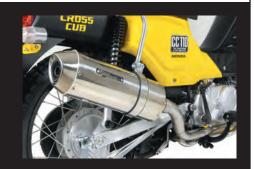

## ■Cone oval exhaust system(Up-type) CROSS CUB / Super cub110(JA10) / Super cub110 PRO(JA10)

Silencer is adopted the cone-shaped unique end based on the stainless steel oval type.

Pull out the engine performance through the exchange, and enables output up at all engine speeds.

By adopting a special structure, reduce the volume increase due to aging, can be directed the exhaust sound with crisp sound quality in the silencer inside.

Can be mounted with our half cover set and the under-frame set simultaneously.