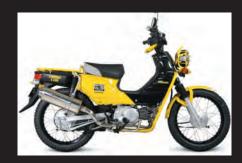

## ■Cone oval exhaust system(Up-type) CROSS CUB / Super cub110(JA10) / Super cub110 PRO(JA10)

Silencer is adopted the cone-shaped unique end based on the stainless steel oval type.

Pull out the engine performance through the exchange, and enables output up at all engine speeds.

You can also attached to Super Cub 110 (JA10-1000001 ~), but won't be possible to ride in tandem because necessary to remove the pillion step.

| Name             | Cone oval exhaust system(Up-type) |
|------------------|-----------------------------------|
| Applicable model | CROSS CUB(JA10-4000001~)          |
|                  | Super cub110(JA10-1000001~)       |
|                  | Super cub110 PRO(JA10-1100001~)   |
| Item number      | 04-02-0147                        |
| Price            | ¥36,000                           |