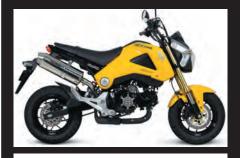

## Cone oval exhaust system (Slip-on type) (Full exhaust type) GROM

Silencer is made of the stainless steel and oval shaped.

Adopt the unique cone-shaped exhaust end. Pull out the engine performance in the high-speed range. We have two types: the full exhaust type and the slip-on type.