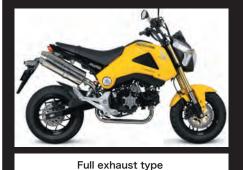

## Cone oval exhaust system (Slip-on type) (Full exhaust type) GROM

Silencer is made of the stainless steel and oval shaped.

Adopt the unique cone-shaped exhaust end. Pull out the engine performance in the high-speed range. We have two types: the full exhaust type and the slip-on type.

Since the heat guard is impossible to mounting, we cannot recommend the tandem ride.

Slip-on type

Slip-on type

Slip-on type

Full exhaust type

Full exhaust type

| Name             | Cone oval exhaust system (Slip-on type)      |
|------------------|----------------------------------------------|
| Applicable model | GROM(JC61-1000001~)                          |
| Item number      | 04-02-0148                                   |
| Price            | ¥29,800                                      |
|                  |                                              |
| Name             | Cone oval exhaust system (Full exhaust type) |
| Applicable model | GROM(JC61-1000001~)                          |
| Item number      | 04-02-0149                                   |
| Price            | ¥38,000                                      |