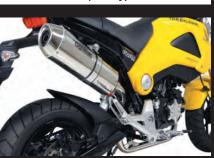

## Cone oval exhaust system (Slip-on type) (Full exhaust type) GROM

Silencer is made of the stainless steel and oval shaped.

Adopt the unique cone-shaped exhaust end. Pull out the engine performance in the high-speed range. We have two types: the full exhaust type and the slip-on type.

Since the heat guard is impossible to mounting, we cannot recommend the tandem ride.

Slip-on type

Slip-on type

Slip-on type

Full exhaust type

Full exhaust type

| Name             | Cone oval exhaust system (Slip-on type)      |
|------------------|----------------------------------------------|
| Applicable model | GROM(JC61-1000001~)                          |
| Item number      | 04-02-0148                                   |
| Price            | ¥29,800                                      |
|                  |                                              |
| Name             | Cone oval exhaust system (Full exhaust type) |
| Applicable model | GROM(JC61-1000001~)                          |
| Item number      | 04-02-0149                                   |
| Price            | ¥38,000                                      |