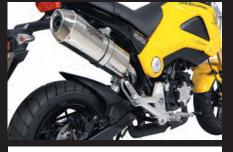

## Cone oval exhaust system (Slip-on type) (Full exhaust type) GROM

Silencer is made of the stainless steel and oval shaped.

Adopt the unique cone-shaped exhaust end. Pull out the engine performance in the high-speed range. We have two types: the full exhaust type and the slip-on type.

Since the heat guard is impossible to mounting, we cannot recommend the tandem ride.

Slip-on type

Slip-on type

Slip-on type

Full exhaust type

Full exhaust type

| Name             | Cone oval exhaust system (Slip-on type)      |
|------------------|----------------------------------------------|
| Applicable model | GROM(JC61-1000001~)                          |
| Item number      | 04-02-0148                                   |
| Price            | ¥29,800                                      |
|                  |                                              |
| Name             | Cone oval exhaust system (Full exhaust type) |
| Applicable model | GROM(JC61-1000001~)                          |
| Item number      | 04-02-0149                                   |
| Price            | ¥38,000                                      |