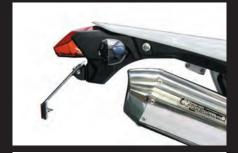

## ■Fenderless Kit

## NC700S / NC700X / INTEGRA / CRF250L / CRF250M

It's not necessary to change the turn signal and stock tail lamp.

By mounting a license plate stay attached, you can get the Fenderless easily at low cost. Kit includes the reflector kit. \*\*For installation, in order to make use of a stock mudguard, you need to cut the part of the mudguard.

Fenderless Kit

CRF250L

CRF250L

NC700S

NC700S

| Name             | Fenderless Kit            |
|------------------|---------------------------|
| Applicable model | CRF250L(MD38-1000001~)    |
|                  | CRF250M(MD38-1100001~)    |
|                  | NC700S / NC700X / INTEGRA |
| Item number      | 05-08-0323                |
| Price            | ¥4,800                    |