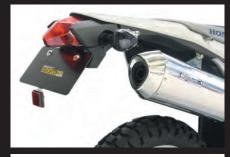

## ■Fenderless Kit

## NC700S / NC700X / INTEGRA / CRF250L / CRF250M

It's not necessary to change the turn signal and stock tail lamp.

By mounting a license plate stay attached, you can get the Fenderless easily at low cost. Kit includes the reflector kit. \*\*For installation, in order to make use of a stock mudguard, you need to cut the part of the mudguard.

Fenderless Kit

CRF250L

CRF250L

NC700S

NC700S

| Name             | Fenderless Kit            |
|------------------|---------------------------|
| Applicable model | CRF250L(MD38-1000001~)    |
|                  | CRF250M(MD38-1100001~)    |
|                  | NC700S / NC700X / INTEGRA |
| Item number      | 05-08-0323                |
| Price            | ¥4,800                    |