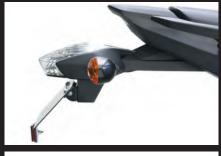

## ■Fenderless Kit

## NC700S / NC700X / INTEGRA / CRF250L / CRF250M

It's not necessary to change the turn signal and stock tail lamp.

By mounting a license plate stay attached, you can get the Fenderless easily at low cost. Kit includes the reflector kit. \*\*For installation, in order to make use of a stock mudguard, you need to cut the part of the mudguard.

Fenderless Kit

CRF250L

CRF250L

NC700S

NC700S

| Name             | Fenderless Kit            |
|------------------|---------------------------|
| Applicable model | CRF250L(MD38-1000001~)    |
|                  | CRF250M(MD38-1100001~)    |
|                  | NC700S / NC700X / INTEGRA |
| Item number      | 05-08-0323                |
| Price            | ¥4,800                    |