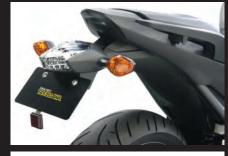

## ■Fenderless Kit

## NC700S / NC700X / INTEGRA / CRF250L / CRF250M

It's not necessary to change the turn signal and stock tail lamp.

By mounting a license plate stay attached, you can get the Fenderless easily at low cost. Kit includes the reflector kit. \*\*For installation, in order to make use of a stock mudguard, you need to cut the part of the mudguard.

Fenderless Kit

CRF250L

CRF250L

NC700S

NC700S

| Name             | Fenderless Kit            |
|------------------|---------------------------|
| Applicable model | CRF250L(MD38-1000001~)    |
|                  | CRF250M(MD38-1100001~)    |
|                  | NC700S / NC700X / INTEGRA |
| Item number      | 05-08-0323                |
| Price            | ¥4,800                    |