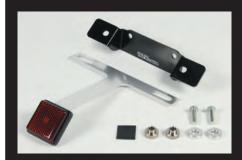

## ■Fenderless Kit

## NC700S / NC700X / INTEGRA / CRF250L / CRF250M

It's not necessary to change the turn signal and stock tail lamp.

By mounting a license plate stay attached, you can get the Fenderless easily at low cost. Kit includes the reflector kit. \*\*For installation, in order to make use of a stock mudguard, you need to cut the part of the mudguard.