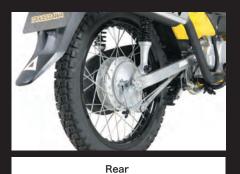

Stock: Rear 1.60 ; Our product rear: 1.85

It is possible to use with stock tire and stock tube. Recommended tire size: Front / Rear:17-2.75

Use genuine drum wheel hub, spokes and tire flap.

17-inch aluminum wide wheel rim Kit