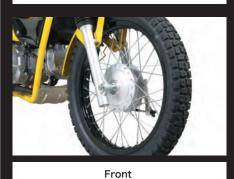

## 17-inch aluminum wide wheel rim Kit (Black) CROSS CUB / Super cub110(JA10)

It is a high quality original wide wheel rim has been produced by the joint development with a proven and trusted D.I.D. Be made of the aluminum with buffing black anodized treatment. Stock: Front 1.40 ; Our product front: 1.60

Stock: Rear 1.60 ; Our product rear: 1.85

It is possible to use with stock tire and stock tube. Recommended tire size: Front / Rear:17-2.75

Use genuine drum wheel hub, spokes and tire flap.

17-inch aluminum wide wheel rim Kit