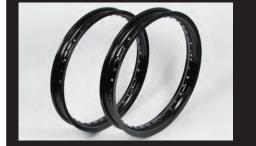

## 17-inch aluminum wide wheel rim Kit (Black) CROSS CUB / Super cub110(JA10)

It is a high quality original wide wheel rim has been produced by the joint development with a proven and trusted D.I.D. Be made of the aluminum with buffing black anodized treatment. Stock: Front 1.40 ; Our product front: 1.60

Stock: Rear 1.60 ; Our product rear: 1.85

It is possible to use with stock tire and stock tube. Recommended tire size: Front / Rear:17-2.75

Use genuine drum wheel hub, spokes and tire flap.

17-inch aluminum wide wheel rim Kit