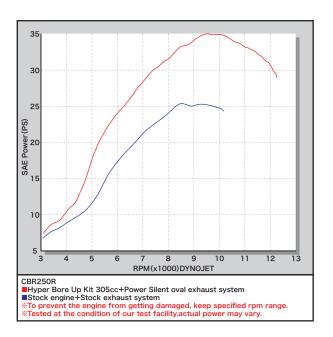

## ■FI CON2(Injection controller)

Injection controller which can be changed the settings easily by switching the rotary switch of the main body. Built-in maps of the fuel injection, can be increased or decreased slightly by simply turning the rotary switch. FI CON2 allow you to use up to 12000rpm beyond the rev limit of genuine ECU.