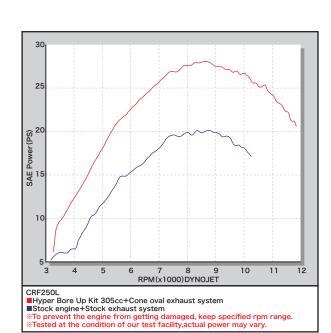

## ■FI CON2(Injection controller)

Injection controller which can be changed the settings easily by switching the rotary switch of the main body. Built-in maps of the fuel injection, can be increased or decreased slightly by simply turning the rotary switch. FI CON2 allow you to use up to 12000rpm beyond the rev limit of genuine ECU.