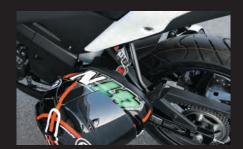

## ■Helmet holder(exclusive key and spare key included)

CBR125R

It is a helmet holder that can be opened and closed with one-touch operation. You can still use the pillion step.

2 colors for your choice : silver & black