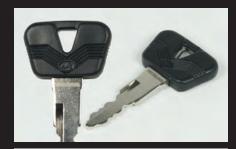

Silver

Silver

Key Design(Silver)

Black

Black

Key Design(Black)

| Name             | Helmet holder(exclusive key and spare key included)                                     |
|------------------|-----------------------------------------------------------------------------------------|
| Applicable model | CBR125R(JC50-1000001~) **Only for the CBR125R sold after 2013.(Japanese domestic model) |
| Item number      | Silver 08-01-0117                                                                       |
|                  | Black 08-01-0118                                                                        |
| Price            | ¥3,500                                                                                  |