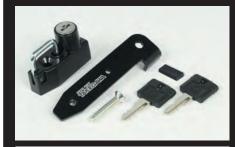

## ■Helmet holder(exclusive key and spare key included)

CBR125R

It is a helmet holder that can be opened and closed with one-touch operation. You can still use the pillion step.

2 colors for your choice : silver & black

Silver

Silver

Key Design(Silver)

Black

Black

Key Design(Black)

| Name             | Helmet holder(exclusive key and spare key included)                                     |
|------------------|-----------------------------------------------------------------------------------------|
| Applicable model | CBR125R(JC50-1000001~) **Only for the CBR125R sold after 2013.(Japanese domestic model) |
| Item number      | Silver 08-01-0117                                                                       |
|                  | Black 08-01-0118                                                                        |
| Price            | ¥3,500                                                                                  |