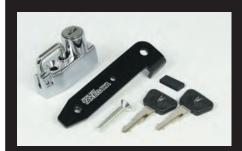

## ■Helmet holder(exclusive key and spare key included)

CBR125R

It is a helmet holder that can be opened and closed with one-touch operation. You can still use the pillion step.

2 colors for your choice : silver & black

Silver

Silver

Key Design(Silver)

Black

Black

Key Design(Black)

| Name             | Helmet holder(exclusive key and spare key included)                                     |
|------------------|-----------------------------------------------------------------------------------------|
| Applicable model | CBR125R(JC50-1000001~) **Only for the CBR125R sold after 2013.(Japanese domestic model) |
| Item number      | Silver 08-01-0117                                                                       |
|                  | Black 08-01-0118                                                                        |
| Price            | ¥3,500                                                                                  |