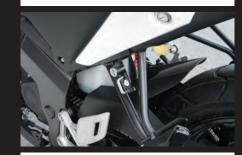

## ■Helmet holder(exclusive key and spare key included)

CBR125R

It is a helmet holder that can be opened and closed with one-touch operation. You can still use the pillion step.

2 colors for your choice : silver & black

Silver

Silver

Key Design(Silver)

Black

Black

Key Design(Black)

| Name             | Helmet holder(exclusive key and spare key included)                                     |
|------------------|-----------------------------------------------------------------------------------------|
| Applicable model | CBR125R(JC50-1000001~) **Only for the CBR125R sold after 2013.(Japanese domestic model) |
| Item number      | Silver 08-01-0117                                                                       |
|                  | Black 08-01-0118                                                                        |
| Price            | ¥3,500                                                                                  |