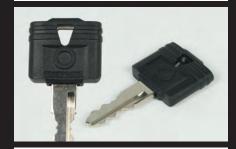

## ■Helmet holder(exclusive key and spare key included)

CBR125R

It is a helmet holder that can be opened and closed with one-touch operation. You can still use the pillion step.

2 colors for your choice : silver & black

Silver

Silver

Key Design(Silver)

Black

Black

Key Design(Black)

| Name             | Helmet holder(exclusive key and spare key included)                                     |
|------------------|-----------------------------------------------------------------------------------------|
| Applicable model | CBR125R(JC50-1000001~) **Only for the CBR125R sold after 2013.(Japanese domestic model) |
| Item number      | Silver 08-01-0117                                                                       |
|                  | Black 08-01-0118                                                                        |
| Price            | ¥3,500                                                                                  |