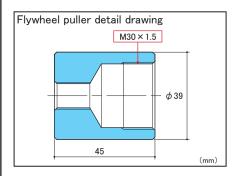

## Flywheel puller

GROM / MSX125 Corresponds to the vehicle with the screw diameter of the flywheel part of M30  $\times$  1.5.

This puller corresponding to the stock flywheel of GROM / MSX125. Requisite tool when disassemble the engine of GROM / MSX125.

It is for GROM/MSX125, but it corresponds to the vehicle with the screw diameter of the flywheel part of M30  $\times$  1.5.

Flywheel puller

Flywheel puller bolt tip shape

| Name             | Flywheel puller                                                             |
|------------------|-----------------------------------------------------------------------------|
| Applicable model | GROM / MSX125 Vehicle with screw diameter of flywheel part M30 $\times$ 1.5 |
| Item number      | 00-01-1671                                                                  |