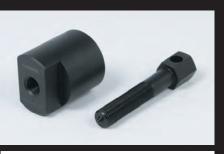

## Flywheel puller

GROM / MSX125 Corresponds to the vehicle with the screw diameter of the flywheel part of M30  $\times$  1.5.

This puller corresponding to the stock flywheel of GROM / MSX125. Requisite tool when disassemble the engine of GROM / MSX125.

It is for GROM/MSX125, but it corresponds to the vehicle with the screw diameter of the flywheel part of M30  $\times$  1.5.

Flywheel puller

Flywheel puller bolt tip shape

| Name             | Flywheel puller                                                             |
|------------------|-----------------------------------------------------------------------------|
| Applicable model | GROM / MSX125 Vehicle with screw diameter of flywheel part M30 $\times$ 1.5 |
| Item number      | 00-01-1671                                                                  |