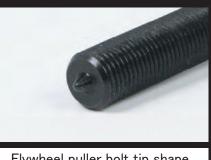

It is for GROM/MSX125, but it corresponds to the vehicle with the screw diameter of the flywheel part of M30  $\times$  1.5.

Flywheel puller

Flywheel puller bolt tip shape

| Name             | Flywheel puller                                                             |
|------------------|-----------------------------------------------------------------------------|
| Applicable model | GROM / MSX125 Vehicle with screw diameter of flywheel part M30 $\times$ 1.5 |
| Item number      | 00-01-1671                                                                  |