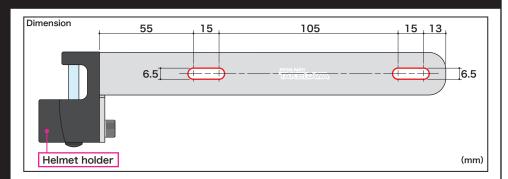

## **\*Precautions for mounting**

Do not attach to the license plate which does not have enough strength to be attached the helmet. Before you make an order, please check the strength of your license plate and our dimensional drawings first. The following is the dimensional drawings.

Helmet holder

GSR250

GSR250

Original piston shaped key

| Name             | Helmet holder (exclusive key and spare key included) |
|------------------|------------------------------------------------------|
| Applicable model | Universal                                            |
| Item number      | 08-01-0119                                           |
| Price            | ¥4,000                                               |