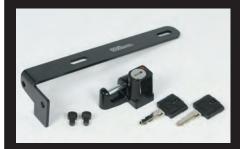

## ■Helmet holder(exclusive key and spare key included)

Universal

It is a helmet holder with excellent versatility to be mounted by utilizing the license plate mounting holes.

Mounting position of the helmet holder will be on the left side.

Our original piston shaped key is included.

Stay is made of the steel with black painting.

Do not run without removing the helmet from the helmet holder.

Helmet holder

GSR250

GSR250

Original piston shaped key

| Name             | Helmet holder (exclusive key and spare key included) |
|------------------|------------------------------------------------------|
| Applicable model | Universal                                            |
| Item number      | 08-01-0119                                           |
| Price            | ¥4,000                                               |