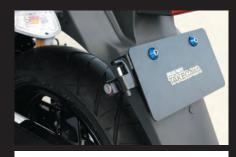

## ■Helmet holder(exclusive key and spare key included)

Universal

It is a helmet holder with excellent versatility to be mounted by utilizing the license plate mounting holes.

Mounting position of the helmet holder will be on the left side.

Our original piston shaped key is included.

Stay is made of the steel with black painting.

Do not run without removing the helmet from the helmet holder.