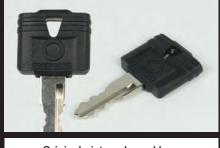

Our original piston shaped key is included.

Stay is made of the steel with black painting.

Do not run without removing the helmet from the helmet holder.

Helmet holder

GSR250

GSR250

Original piston shaped key

| Name             | Helmet holder (exclusive key and spare key included) |
|------------------|------------------------------------------------------|
| Applicable model | Universal                                            |
| Item number      | 08-01-0119                                           |
| Price            | ¥4,000                                               |