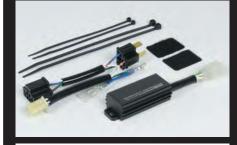

## Head Light Controller Lead 125

By installing this product, can be turn on the headlights of the lead 125 only during the engine is running. It allows you to reduce power consumption and to reduce the burden on the battery.

You can use it safely because only controling the lighting of the headlight, and tail lamp and position lamp will not go off. Just connect with coupler. Not required to modify the wiring.

%High beam cannot be controlled. If the switch is at the high beam position, even in idling stop mode, headlight will not turn off.
%It is not compatible with the HID headlight or LED headlight.