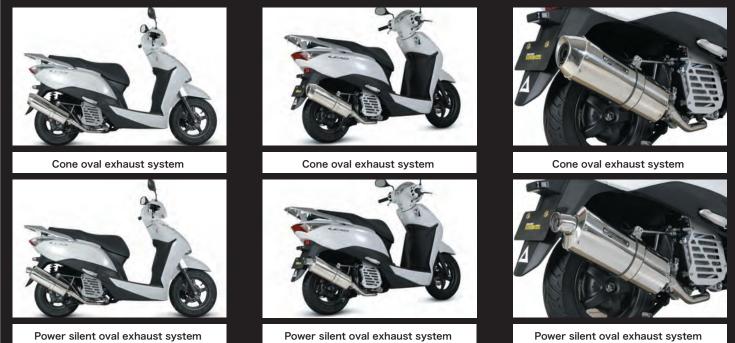

## Cone oval exhaust system: Proximity noise 88dB (A)

Silencer is adopted the cone-shaped unique end based on the stainless steel oval type.

By adopting a special structure, reduce the volume increase due to aging, can be directed the exhaust sound with crisp sound Exhaust pipe is made of stainless.

Catalyser is built-in silencer. Slip-on type exhaust system.

Power silent oval exhaust system: Proximity noise 84dB (A) Improved the exhaust efficiency and adopted "Power Silent Silencer" for giving consideration to the noise. Silencer is made of stainless steel with excellent corrosion resistance. Exhaust pipe is made of stainless. Catalyser is built-in silencer. Slip-on type exhaust system.

Power silent oval exhaust system

Power silent oval exhaust system

| Name             | Cone oval exhaust system |
|------------------|--------------------------|
| Applicable model | LEAD125(JF45-1000001~)   |
| Item number      | 04-02-0152               |
| Price            | ¥32,000                  |

| Name             | Power silent oval exhaust system |
|------------------|----------------------------------|
| Applicable model | LEAD125(JF45-1000001~)           |
| Item number      | 04-02-0153                       |
| Price            | ¥29,800                          |
|                  | •                                |