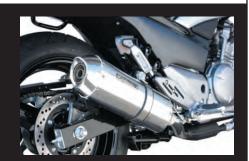

## ■Cone oval exhaust system: Proximity noise 88dB (A)

Silencer is adopted the cone-shaped unique end based on the stainless steel oval type.

By adopting a special structure, reduce the volume increase due to aging, can be directed the exhaust sound with crisp sound. Exhaust pipe is made of the stainless.

Slip-on type exhaust system which uses stock front exhaust pipe and catalyser.

| Name             | Cone oval exhaust system |
|------------------|--------------------------|
| Applicable model | GSR250                   |
| Item number      | 04-02-0162               |
| Price            | ¥38,000                  |