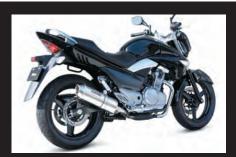

## ■Cone oval exhaust system (slip-on / single type) GSR250

## ■Cone oval exhaust system: Proximity noise 88dB (A)

Silencer is adopted the cone-shaped unique end based on the stainless steel oval type.

By adopting a special structure, reduce the volume increase due to aging, can be directed the exhaust sound with crisp sound. Exhaust pipe is made of the stainless.

Slip-on type exhaust system which uses stock front exhaust pipe and catalyser.

| Name             | Cone oval exhaust system |
|------------------|--------------------------|
| Applicable model | GSR250                   |
| Item number      | 04-02-0162               |
| Price            | ¥38,000                  |