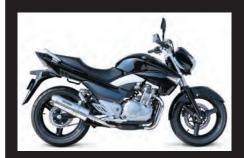

## ■Cone oval exhaust system (slip-on / single type) GSR250

Slip-on type exhaust system which uses stock front exhaust pipe and catalyser.

| Name             | Cone oval exhaust system |
|------------------|--------------------------|
| Applicable model | GSR250                   |
| Item number      | 04-02-0162               |
| Price            | ¥38,000                  |