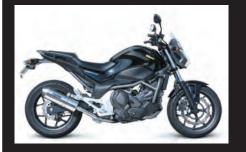

## Cone oval exhaust system (slip-on type) NC700S / NC700X

Cone oval exhaust system: Proximity noise 85dB (A)

Silencer is adopted the cone-shaped unique end based on the stainless steel oval type.

By adopting a special structure, reduce the volume increase due to aging, can be directed the exhaust sound with crisp sound. Exhaust pipe is made of stainless.

Catalyser is built-in silencer. Slip-on type exhaust system. **\*\*NOTE:Only for NC700S/NC700X with dual clutch transmission.** 

| Name             | Cone oval exhaust system (slip-on type)               |
|------------------|-------------------------------------------------------|
| Applicable model | NC700S(RC61-1000001~) ■with dual clutch transmission. |
|                  | NC700X (RC63-1000001~) with dual clutch transmission. |
| Item number      | 04-02-0161                                            |
| Price            | ¥34,800                                               |