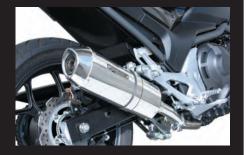

## Cone oval exhaust system (slip-on type) NC700S / NC700X

Cone oval exhaust system: Proximity noise 85dB (A)

Silencer is adopted the cone-shaped unique end based on the stainless steel oval type.

By adopting a special structure, reduce the volume increase due to aging, can be directed the exhaust sound with crisp sound. Exhaust pipe is made of stainless.

Catalyser is built-in silencer. Slip-on type exhaust system. **\*\*NOTE:Only for NC700S/NC700X with dual clutch transmission.** 

| Name             | Cone oval exhaust system (slip-on type)               |
|------------------|-------------------------------------------------------|
| Applicable model | NC700S(RC61-1000001~) ■with dual clutch transmission. |
|                  | NC700X (RC63-1000001~) with dual clutch transmission. |
| Item number      | 04-02-0161                                            |
| Price            | ¥34,800                                               |