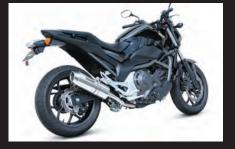

## Cone oval exhaust system (slip-on type) NC700S / NC700X

Cone oval exhaust system: Proximity noise 85dB (A)

Silencer is adopted the cone-shaped unique end based on the stainless steel oval type.

By adopting a special structure, reduce the volume increase due to aging, can be directed the exhaust sound with crisp sound. Exhaust pipe is made of stainless.

Catalyser is built-in silencer. Slip-on type exhaust system. **\*\*NOTE:Only for NC700S/NC700X with dual clutch transmission.** 

| Name             | Cone oval exhaust system (slip-on type)               |
|------------------|-------------------------------------------------------|
| Applicable model | NC700S(RC61-1000001~) ■with dual clutch transmission. |
|                  | NC700X (RC63-1000001~) with dual clutch transmission. |
| Item number      | 04-02-0161                                            |
| Price            | ¥34,800                                               |