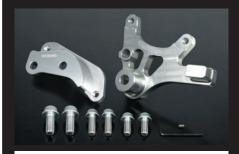

## ■Front / rear caliper bracket set (For front brembo 4P caliper(20-5165-68) / rear brembo 2P caliper(20-6951)

GROM / MSX125

Correspond to GROM/MSX125 stock front disc rotor, and our floating disk rotor. GROM/MSX125 stock rear disk rotor

kit includes a bracket for brembo 4P caliper for front and a bracket for brembo 2P caliper for rear. It is recommended for those who want to change to brembo front and rear caliper at the same time.

It is necessary to change the banjo bolt. Please check the following.

■banjo bolt (M10 x P1.0) (with 2pcs sealing washer) 00-07-0079 ¥1,500

Front / rear caliper bracket set

Front

Rear

| Name             | Front / rear caliper bracket set (For front brembo 4P caliper(20-5165-68) / rear brembo 2P caliper(20-6951) |
|------------------|-------------------------------------------------------------------------------------------------------------|
| Applicable model | GROM(JC61-1000001~) MSX125(MLHC618_D5000001~)                                                               |
| Item number      | 06-08-0081                                                                                                  |
| Price            | ¥16,800                                                                                                     |