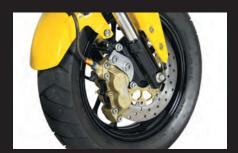

## ■Front caliper bracket kit (For brembo 4P caliper)

It's a mounting bracket kit for installing the brembo 4P caliper into stock front disk rotor or our floating disk rotor. Can be exert a strong braking power and enhance the custom image.

The bracket is anodized billet.

\*As we don't sell the brembo 4P caliper(20-5165-68), you need to purchase it separately.

■It is compatible with stock front brake hose or our front brake mesh hose.

XIt is required to changing the banjo bolt. See below.

■with the stock front brake hose: Banjo bolt (M10 × P1.0) (with 2pcs sealing washer) 00-07-0079 ¥1,500

with our front brake hose mesh: Adapter (M10 x P1.0) (with a sealing washer) 00-07-0075 ¥900