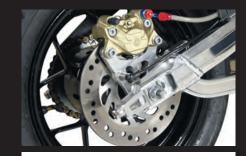

## ■Rear caliper bracket kit (for brembo 2P caliper)

It's a mounting bracket kit for installing the brembo 2P caliper into stock rear disk rotor.

By mounting the brembo caliper, it will be able to get a strong braking power, and enhance the custom image.

Speed sensor mounting portion is provided. Bracket is anodized billet aluminum.

It is necessary to purchase the brembo 2Pcaliper (20-6951) separately. We do not sell it.

■It corresponds to our rear brake mesh hose and stock rear brake hose.