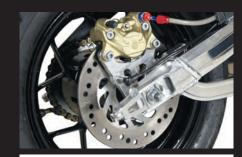

Speed sensor kit

There are two types.

05-06-0017 is with a dedicated stay for the stock caliper bracket to attach the speed sensor.

05-06-0018 is mounted in our rear caliper bracket (brembo 2P caliper(20-6951).

| Name             | Speed sensor kit for stock speedometer (For our rear caliper bracket)        |
|------------------|------------------------------------------------------------------------------|
| Applicable model | GROM(JC61-1000001~) MSX125(MLHC618_D5000001~) **For our rear caliper bracket |
| Item number      | 05-06-0018                                                                   |
| Price            | ¥10,800                                                                      |