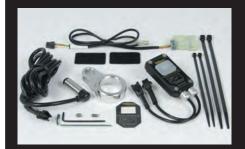

## For GROM/MSX125 stock rear caliper bracket / for our rear caliper bracket

It is the speed sensor kit that detects the rear wheel rotational speed of GROM and to drive the stock speedometer. Even if you change the sprocket or install our 5-speed cross mission, it will be possible to display the correct speed to stock meter. In addition, even if you change the tire size, by setting the rotary switch built in the stock meter drive unit body, it is also possible to correct the display speed to 16 steps in the range of stock ratio from about 114% to about 84%.

Speed sensor kit

There are two types.

05-06-0017 is with a dedicated stay for the stock caliper bracket to attach the speed sensor.

05-06-0018 is mounted in our rear caliper bracket (brembo 2P caliper(20-6951).

The speed sensor stay of 05-06-0017 is billet aluminum with anodized treatment.

- %cannot be installed simultaneously with H.I.D.
- \*Only the operation with the stock wheel and the stock disk bolt is confirmed.
- \*While installing our 5-speed cross mission kit, if the speed sensor kit is not installed simultaneously, the stock speedometer will not work.