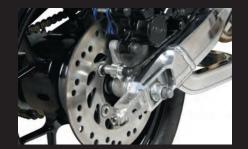

Speed sensor kit

There are two types.

05-06-0017 is with a dedicated stay for the stock caliper bracket to attach the speed sensor.

05-06-0018 is mounted in our rear caliper bracket (brembo 2P caliper(20-6951).

The speed sensor stay of 05-06-0017 is billet aluminum with anodized treatment.

- %cannot be installed simultaneously with H.I.D.
- \*Only the operation with the stock wheel and the stock disk bolt is confirmed.
- \*While installing our 5-speed cross mission kit, if the speed sensor kit is not installed simultaneously, the stock speedometer will not work.

For stock rear caliper bracket

For our rear caliper bracket

| Name             | Speed sensor kit for stock speedometer(For stock rear caliper bracket)         |
|------------------|--------------------------------------------------------------------------------|
| Applicable model | GROM(JC61-1000001~) MSX125(MLHC618_D5000001~) **For stock rear caliper bracket |
| Item number      | 05-06-0017                                                                     |
| Price            | ¥12,800                                                                        |