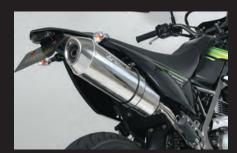

## ■Cone oval exhaust system(slip-on type) Power silent oval exhaust system(slip-on type) D-TRACKER 125

■Cone oval exhaust system (slip-on type): Proximity noise 86dB (A)

Silencer is made of the stainless steel. Adopt the unique cone-shaped exhaust end.

Pull out the engine performance at high rpm range from mid-speed range.

Slip-on type uses the stock front exhaust pipe.

■Power silent oval exhaust system (slip-on type): Proximity noise 81dB (A)

Improved the exhaust efficiency and adopted "Power Silent Silencer" for giving consideration to the noise.

Silencer is made of the stainless steel with excellent corrosion resistance.

Slip-on type uses the normal front exhaust pipe.

Cone oval exhaust system

Cone oval exhaust system

Cone oval exhaust system

Power silent oval exhaust system

Power silent oval exhaust system

Power silent oval exhaust system

| Name             | Cone oval exhaust system (slip-on type) |
|------------------|-----------------------------------------|
| Applicable model | D-TRACKER125(LX125D-A00001~)            |
| Item number      | 04-02-0169                              |