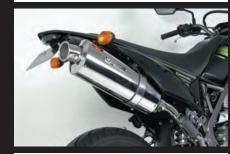

## ■Cone oval exhaust system(slip-on type) Power silent oval exhaust system(slip-on type) D-TRACKER 125

■Cone oval exhaust system (slip-on type): Proximity noise 86dB (A)

Silencer is made of the stainless steel. Adopt the unique cone-shaped exhaust end.

Pull out the engine performance at high rpm range from mid-speed range.

Slip-on type uses the stock front exhaust pipe.

■Power silent oval exhaust system (slip-on type): Proximity noise 81dB (A)

Improved the exhaust efficiency and adopted "Power Silent Silencer" for giving consideration to the noise.

Silencer is made of the stainless steel with excellent corrosion resistance.

Slip-on type uses the normal front exhaust pipe.

Cone oval exhaust system

Cone oval exhaust system

Cone oval exhaust system

Power silent oval exhaust system