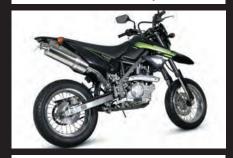

## ■Cone oval exhaust system(slip-on type) Power silent oval exhaust system(slip-on type) D-TRACKER 125

■Cone oval exhaust system (slip-on type): Proximity noise 86dB (A)

Silencer is made of the stainless steel. Adopt the unique cone-shaped exhaust end.

Pull out the engine performance at high rpm range from mid-speed range.

Slip-on type uses the stock front exhaust pipe.

■Power silent oval exhaust system (slip-on type): Proximity noise 81dB (A)

Improved the exhaust efficiency and adopted "Power Silent Silencer" for giving consideration to the noise.

Silencer is made of the stainless steel with excellent corrosion resistance.

Slip-on type uses the normal front exhaust pipe.

Cone oval exhaust system

Cone oval exhaust system

Cone oval exhaust system

Power silent oval exhaust system

| Name             | Power silent oval exhaust system (slip-on type) |
|------------------|-------------------------------------------------|
| Applicable model | D-TRACKER125(LX125D-A00001~)                    |
| Item number      | 04-02-0166                                      |