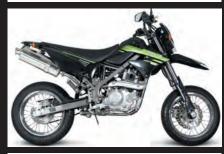

## ■Cone oval exhaust system(slip-on type) Power silent oval exhaust system(slip-on type) D-TRACKER 125

■Cone oval exhaust system (slip-on type): Proximity noise 86dB (A)

Silencer is made of the stainless steel. Adopt the unique cone-shaped exhaust end.

Pull out the engine performance at high rpm range from mid-speed range.

Slip-on type uses the stock front exhaust pipe.

■Power silent oval exhaust system (slip-on type): Proximity noise 81dB (A)

Improved the exhaust efficiency and adopted "Power Silent Silencer" for giving consideration to the noise.

Silencer is made of the stainless steel with excellent corrosion resistance.

Slip-on type uses the normal front exhaust pipe.

Cone oval exhaust system

Cone oval exhaust system

Cone oval exhaust system

Power silent oval exhaust system

Power silent oval exhaust system

Power silent oval exhaust system

| Name             | Cone oval exhaust system (slip-on type) |
|------------------|-----------------------------------------|
| Applicable model | D-TRACKER125(LX125D-A00001~)            |
| Item number      | 04-02-0169                              |

| Name             | Power silent oval exhaust system (slip-on type) |
|------------------|-------------------------------------------------|
| Applicable model | D-TRACKER125(LX125D-A00001~)                    |
| Item number      | 04-02-0166                                      |