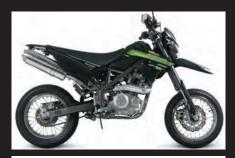

## ■Cone oval exhaust system(slip-on type) Power silent oval exhaust system(slip-on type) D-TRACKER 125

■Cone oval exhaust system (slip-on type): Proximity noise 86dB (A)

Silencer is made of the stainless steel. Adopt the unique cone-shaped exhaust end.

Pull out the engine performance at high rpm range from mid-speed range.

Slip-on type uses the stock front exhaust pipe.

■Power silent oval exhaust system (slip-on type): Proximity noise 81dB (A)

Improved the exhaust efficiency and adopted "Power Silent Silencer" for giving consideration to the noise.

Silencer is made of the stainless steel with excellent corrosion resistance.

Slip-on type uses the normal front exhaust pipe.

Cone oval exhaust system

Cone oval exhaust system

Cone oval exhaust system

Power silent oval exhaust system

Power silent oval exhaust system

Power silent oval exhaust system

| Name             | Cone oval exhaust system (slip-on type) |
|------------------|-----------------------------------------|
| Applicable model | D-TRACKER125(LX125D-A00001~)            |
| Item number      | 04-02-0169                              |

| Name             | Power silent oval exhaust system (slip-on type) |
|------------------|-------------------------------------------------|
| Applicable model | D-TRACKER125(LX125D-A00001~)                    |
| Item number      | 04-02-0166                                      |