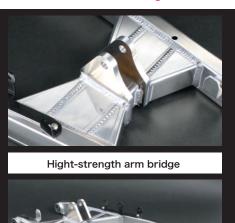

Uses a hexagonal cross-sectional shape pipe of 50mm × 28mm to the arm portion.

Adopted the high rigidity cross section pipe at arm bridge portion.

By buffing to the swing arm, increases the presence at the time of mounting.