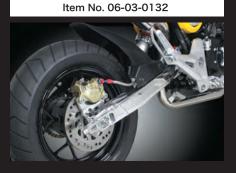

\*\*Since it will be 15mm long than stock one, need to replace the drive chain.

Chain adjuster

Billet stopper

Fender stay(for stock fender)

Hight-strength stabilizer

| Name             | Aluminum swing arm                             |
|------------------|------------------------------------------------|
| Applicable model | GROM(JC61-1000001~) MSX125(MLHJC6181D5000001~) |
| Item number      | w/o stabilizer less 06-03-0132                 |
|                  | w/ stabilizer 06-03-0131                       |