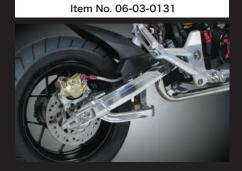

\*\*Since it will be 15mm long than stock one, need to replace the drive chain.

Chain adjuster

Billet stopper

Fender stay(for stock fender)

Hight-strength stabilizer

| Name             | Aluminum swing arm                             |
|------------------|------------------------------------------------|
| Applicable model | GROM(JC61-1000001~) MSX125(MLHJC6181D5000001~) |
| Item number      | w/o stabilizer less 06-03-0132                 |
|                  | w/ stabilizer 06-03-0131                       |