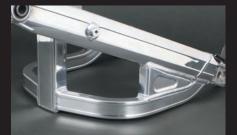

Uses a hexagonal cross-sectional shape pipe of 50mm × 28mm to the arm portion.

Adopted the high rigidity cross section pipe at arm bridge portion.

By buffing to the swing arm, increases the presence at the time of mounting.

\*\*Since it will be 15mm long than stock one, need to replace the drive chain.

Chain adjuster

Billet stopper

Fender stay(for stock fender)

Hight-strength stabilizer

| Name             | Aluminum swing arm                             |
|------------------|------------------------------------------------|
| Applicable model | GROM(JC61-1000001~) MSX125(MLHJC6181D5000001~) |
| Item number      | w/o stabilizer less 06-03-0132                 |
|                  | w/ stabilizer 06-03-0131                       |