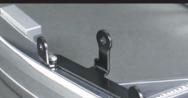

Equipped with a dedicated adjuster which has excellent maintainability.

Fender stay for stock rear fender is included.

■Please use stock chain slider and axle shafts.

■Choose from with stabilizer or without it.

\*\*Since it will be 15mm long than stock one, need to replace the drive chain.

Chain adjuster

Billet stopper

Fender stay(for stock fender)

Hight-strength stabilizer

| Name             | Aluminum swing arm                             |
|------------------|------------------------------------------------|
| Applicable model | GROM(JC61-1000001~) MSX125(MLHJC6181D5000001~) |
| Item number      | w/o stabilizer less 06-03-0132                 |
|                  | w/ stabilizer 06-03-0131                       |