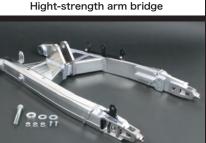

Uses a hexagonal cross-sectional shape pipe of 50mm × 28mm to the arm portion.

Adopted the high rigidity cross section pipe at arm bridge portion.

By buffing to the swing arm, increases the presence at the time of mounting.