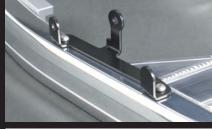

Equipped with a dedicated adjuster which has excellent maintainability.

Fender stay for stock rear fender is included.

■Please use stock chain slider and axle shafts.

■Choose from with stabilizer or without it.