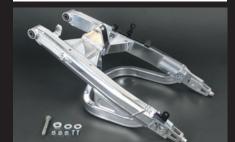

Uses a hexagonal cross-sectional shape pipe of 50mm × 28mm to the arm portion.

Adopted the high rigidity cross section pipe at arm bridge portion.

By buffing to the swing arm, increases the presence at the time of mounting.

Equipped with a dedicated adjuster which has excellent maintainability.

Fender stay for stock rear fender is included.

■Please use stock chain slider and axle shafts.

■Choose from with stabilizer or without it.

\*\*Since it will be 15mm long than stock one, need to replace the drive chain.

Chain adjuster

Billet stopper

Fender stay(for stock fender)

Hight-strength stabilizer

| Name             | Aluminum swing arm                             |
|------------------|------------------------------------------------|
| Applicable model | GROM(JC61-1000001~) MSX125(MLHJC6181D5000001~) |
| Item number      | w/o stabilizer less 06-03-0132                 |
|                  | w/ stabilizer 06-03-0131                       |