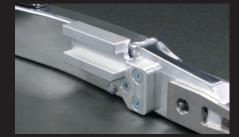

Equipped with a dedicated adjuster which has excellent maintainability.

Fender stay for stock rear fender is included.

■Please use stock chain slider and axle shafts.

■Choose from with stabilizer or without it.

\*\*Since it will be 15mm long than stock one, need to replace the drive chain.

Chain adjuster

Billet stopper

Fender stay(for stock fender)

Hight-strength stabilizer

| Name             | Aluminum swing arm                             |
|------------------|------------------------------------------------|
| Applicable model | GROM(JC61-1000001~) MSX125(MLHJC6181D5000001~) |
| Item number      | w/o stabilizer less 06-03-0132                 |
|                  | w/ stabilizer 06-03-0131                       |