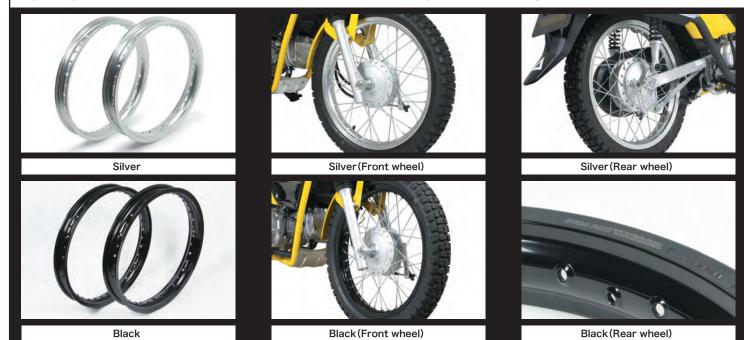

## ■17-inch aluminum wheels wide rim kit CROSS CUB·Super cub110(JA10)

It is a high quality original wide wheel rim has been produced by the joint development with a proven and trusted D.I.D. Be made of the aluminum with buffing anodized treatment.

Stock: Front 1.40; Our product front: 1.60 Stock: Rear 1.60; Our product rear: 1.85

It is possible to use with stock tire and stock tube.

Use genuine drum wheel hub, spokes and tire flap. (Both front and rear)

\*\*Spoke specifications are different in the front and the rear. So it is impossible to exchange the front to the rear.

| Name        | 17-inch aluminum wheels wide rim kit(Front & Rear set) |
|-------------|--------------------------------------------------------|
|             | CROSS CUB(JC61-1000001~)                               |
|             | Super Cub110(JA10-1000001~)                            |
| Item number | Silver 06-09-0009                                      |
|             | Brack 06-09-0006                                       |