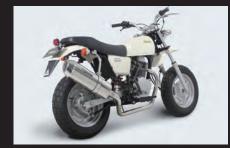

## ■Cone oval exhaust system / Power silent oval exhaust system For Ape100(HC07-1000001~1599999)

■Cone oval exhaust system: Proximity noise 87dB (A)

Silencer is adopted the cone-shaped unique end based on the stainless steel oval type.

Cone oval exhaust system

Cone oval exhaust system

Cone oval exhaust system

Power silent oval exhaust system

Power silent oval exhaust system

Power silent oval exhaust system

| Name             | Cone oval exhaust system     |
|------------------|------------------------------|
| Applicable model | Ape100(HC07-1000001~1599999) |
| Item number      | 04-02-0186                   |