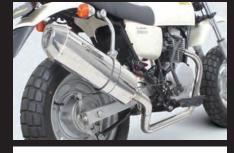

By adopting a special structure, reduce the volume increase due to aging, can be directed the exhaust sound with crisp sound. Adopted the stainless steel pipe with excellent corrosion resistance, and is subjected the polish treatment on the surface.

■Power silent oval exhaust system: Proximity noise 80dB (A)

Improved the exhaust efficiency and adopted "Power Silent Silencer" for giving consideration to the noise. Adopted the stainless steel pipe with excellent corrosion resistance, and is subjected the polish treatment on the surface.