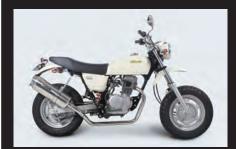

## ■Cone oval exhaust system / Power silent oval exhaust system For Ape100(HC07-1000001~1599999)

■Cone oval exhaust system: Proximity noise 87dB (A)

Silencer is adopted the cone-shaped unique end based on the stainless steel oval type.

Cone oval exhaust system

Cone oval exhaust system

Cone oval exhaust system

Power silent oval exhaust system

Power silent oval exhaust system

Power silent oval exhaust system

| Name             | Cone oval exhaust system     |
|------------------|------------------------------|
| Applicable model | Ape100(HC07-1000001~1599999) |
| Item number      | 04-02-0186                   |