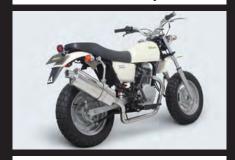

## ■Cone oval exhaust system / Power silent oval exhaust system For Ape100(HC07-1000001~1599999)

■Cone oval exhaust system: Proximity noise 87dB (A)

Silencer is adopted the cone-shaped unique end based on the stainless steel oval type.

Cone oval exhaust system

Cone oval exhaust system

Cone oval exhaust system

Power silent oval exhaust system

Power silent oval exhaust system

Power silent oval exhaust system

| Name             | Cone oval exhaust system     |
|------------------|------------------------------|
| Applicable model | Ape100(HC07-1000001~1599999) |
| Item number      | 04-02-0186                   |

| Name             | Power silent oval exhaust system |
|------------------|----------------------------------|
| Applicable model | Ape100(HC07-1000001~1599999)     |
| Item number      | 04-02-0174                       |