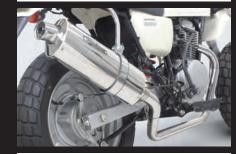

## ■Cone oval exhaust system / Power silent oval exhaust system For Ape100(HC07-1000001~1599999)

■Cone oval exhaust system: Proximity noise 87dB (A)

Silencer is adopted the cone-shaped unique end based on the stainless steel oval type.

By adopting a special structure, reduce the volume increase due to aging, can be directed the exhaust sound with crisp sound. Adopted the stainless steel pipe with excellent corrosion resistance, and is subjected the polish treatment on the surface.

■Power silent oval exhaust system: Proximity noise 80dB (A)

Improved the exhaust efficiency and adopted "Power Silent Silencer" for giving consideration to the noise. Adopted the stainless steel pipe with excellent corrosion resistance, and is subjected the polish treatment on the surface.

Cone oval exhaust system

Cone oval exhaust system

Cone oval exhaust system

Power silent oval exhaust system

Power silent oval exhaust system

Power silent oval exhaust system

| Name             | Cone oval exhaust system     |
|------------------|------------------------------|
| Applicable model | Ape100(HC07-1000001~1599999) |
| Item number      | 04-02-0186                   |