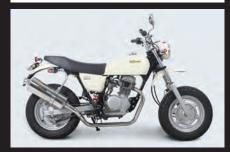

## ■Cone oval exhaust system / Power silent oval exhaust system For Ape100(HC07-1000001~1599999)

■Cone oval exhaust system: Proximity noise 87dB (A)

Silencer is adopted the cone-shaped unique end based on the stainless steel oval type.

Cone oval exhaust system

Cone oval exhaust system

Cone oval exhaust system

Power silent oval exhaust system

Power silent oval exhaust system

Power silent oval exhaust system

| Name             | Cone oval exhaust system     |
|------------------|------------------------------|
| Applicable model | Ape100(HC07-1000001~1599999) |
| Item number      | 04-02-0186                   |