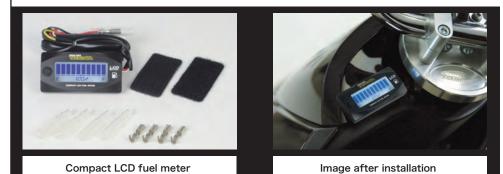

## Compact LCD fuel meter

Universal

Being as a compact body, the mounting location is not limited. It is a fuel meter with excellent versatility. There are two types of level indicator on the LCD screen. So, despite of the compact size, visibility is excellent. Equipped with a warning function that blinks at the remaining amount has been set. Adopted a white LED backlight. Various functions details