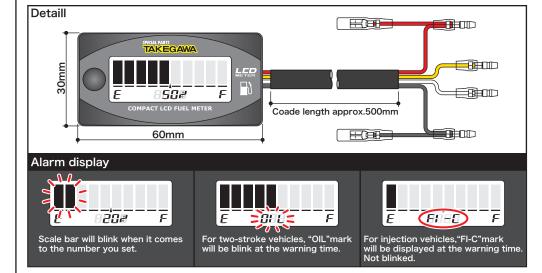

## Low fuel warning function

Warning of fuel remaining amount can be set to 0%, 10%, 20% or 30%.

Scale bar will blink when it comes to the number you set. When level becomes 0%, the Bar scale is all off.

Underbars, 0% numerical display, E, F under the bar scale will flash all.

There are two kinds of mark display for low fuel warning function.

Two-stroke vehicle oil level warning "OIL" mark display, Injection vehicles fuel level warning "FI-C" mark display

At the warning time,' OIL' mark blinks or 'FI-C' mark will be displayed.% FI-C mark does not blink.