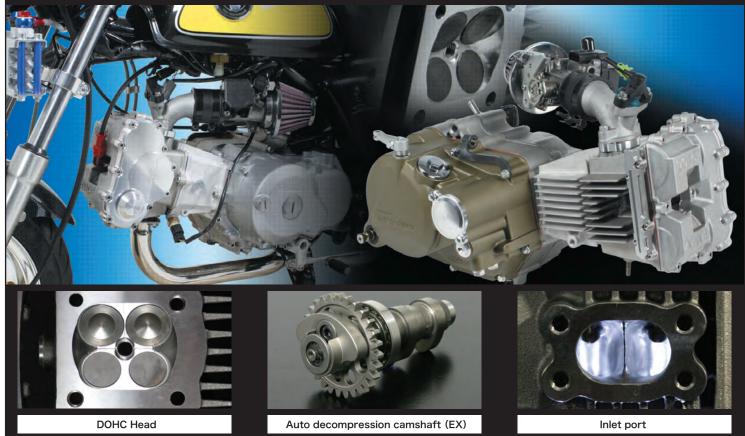

## For Monkey(FI)

DOHC 4V+D head

By increasing the valve curtain area, greatly improves the intake and exhaust efficiency. By order system, titanium valve spring retainers can be selected.(Option)

Hollow camshaft (auto decompression camshaft) It becomes possible to change the valve timing. Adopt the auto decompression mechanism.