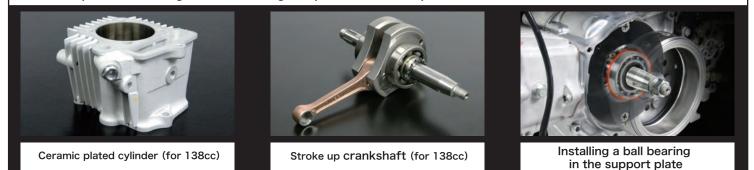

Ceramic-plated Cylinder

Adopted the all-aluminum ceramic-plated cylinder with excellent heat dissipation, durability and hermeticity.

Crankshaft support plate (3-point support bearing built-in)

By installing a ball bearing in the support plate, change the crank shaft journal part from two into three-point support. The deflection of the crankshaft that occurs in high rotation range of the engine can be limited.