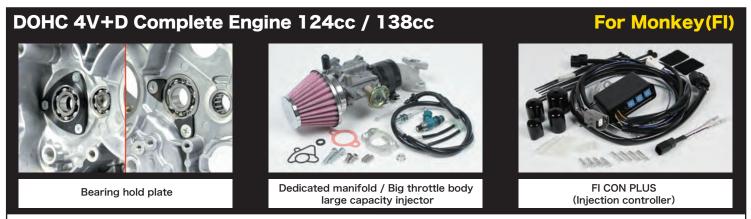

## DOHC 4V+D Complete Engine 124cc / 138cc

## For Monkey(FI)

DOHC 4V+D head

By increasing the valve curtain area, greatly improves the intake and exhaust efficiency. By order system, titanium valve spring retainers can be selected.(Option)

Hollow camshaft (auto decompression camshaft) It becomes possible to change the valve timing. Adopt the auto decompression mechanism.

Dedicated manifold / Big throttle body / large capacity injector

Equiped the big throttle body, dedicated manifold and large capacity injector.

Monkey (FI) Complete Engine exclusive FI CON PLUS is attached.