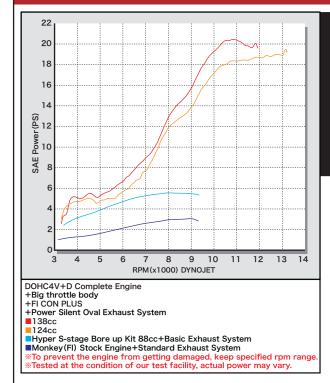

## DOHC 4V+D Complete Engine 124cc / 138cc

Dedicated manifold / Big throttle body / large capacity injector

Equiped the big throttle body, dedicated manifold and large capacity injector.

Monkey (FI) Complete Engine exclusive FI CON PLUS is attached.