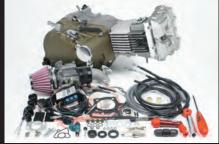

## DOHC 4V+D Complete Engine 124cc / 138cc

## For Monkey(FI)

DOHC 4V+D head

By increasing the valve curtain area, greatly improves the intake and exhaust efficiency. By order system, titanium valve spring retainers can be selected.(Option)

Hollow camshaft (auto decompression camshaft) It becomes possible to change the valve timing. Adopt the auto decompression mechanism.

Dedicated manifold / Big throttle body / large capacity injector

Equiped the big throttle body, dedicated manifold and large capacity injector.

Monkey (FI) Complete Engine exclusive FI CON PLUS is attached.