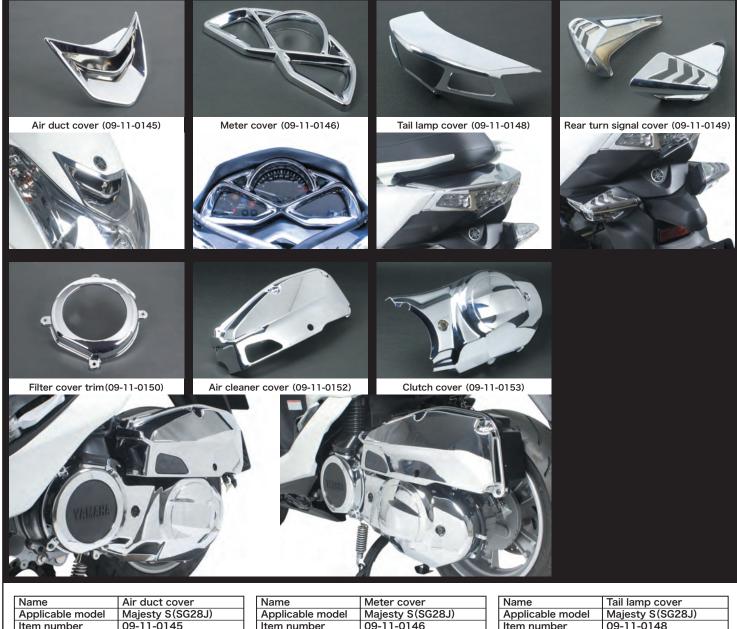

## ■Various dress up plated cover

## For Majesty S

## All cover is made of the ABS.

All cover is treated to be beautiful gloss plating.

Lineup: air duct cover; meter cover; tail lamp cover and rear turn signal cover; filter cover trim; air cleaner cover; clutch cover. \* For mounting the air duct cover, Torx wrench (T25) is required.

Meter cover, tail cover, rear turn signal cover will be placed over the genuine parts and secure with double-sided tape.
Filter cover trim and air cleaner cover will be placed over the genuine parts and attach it by re-using the genuine screws.
Clutch cover: Remove the stock clutch cover and attach our clutch cover by re-using the stock bolts.

| Majesty S(SG28J)  | Applicable model                                                                                           | Majesty S(SG28J)                                                                                                                                     | Applicable model                                                                                                                                                                                                                      | Majesty S(SG28J)                                                                                                                                                                                                                                                                                                                                                                                                  |
|-------------------|------------------------------------------------------------------------------------------------------------|------------------------------------------------------------------------------------------------------------------------------------------------------|---------------------------------------------------------------------------------------------------------------------------------------------------------------------------------------------------------------------------------------|-------------------------------------------------------------------------------------------------------------------------------------------------------------------------------------------------------------------------------------------------------------------------------------------------------------------------------------------------------------------------------------------------------------------|
| 09-11-0145        | Item number                                                                                                | 09-11-0146                                                                                                                                           | Item number                                                                                                                                                                                                                           | 09-11-0148                                                                                                                                                                                                                                                                                                                                                                                                        |
|                   |                                                                                                            |                                                                                                                                                      |                                                                                                                                                                                                                                       |                                                                                                                                                                                                                                                                                                                                                                                                                   |
| Rear winker cover | Name                                                                                                       | Filter cover trim                                                                                                                                    |                                                                                                                                                                                                                                       |                                                                                                                                                                                                                                                                                                                                                                                                                   |
| Majesty S(SG28J)  | Applicable model                                                                                           | Majesty S(SG28J)                                                                                                                                     |                                                                                                                                                                                                                                       |                                                                                                                                                                                                                                                                                                                                                                                                                   |
| 09-11-0149        | Item number                                                                                                | 09-11-0150                                                                                                                                           |                                                                                                                                                                                                                                       |                                                                                                                                                                                                                                                                                                                                                                                                                   |
|                   |                                                                                                            |                                                                                                                                                      |                                                                                                                                                                                                                                       |                                                                                                                                                                                                                                                                                                                                                                                                                   |
| Air cleaner cover | Name                                                                                                       | Clutch cover                                                                                                                                         |                                                                                                                                                                                                                                       |                                                                                                                                                                                                                                                                                                                                                                                                                   |
| Majesty S(SG28J)  | Applicable model                                                                                           | Majesty S(SG28J)                                                                                                                                     |                                                                                                                                                                                                                                       |                                                                                                                                                                                                                                                                                                                                                                                                                   |
| 09-11-0152        | Item number                                                                                                | 09-11-0153                                                                                                                                           | ]                                                                                                                                                                                                                                     |                                                                                                                                                                                                                                                                                                                                                                                                                   |
|                   | 09-11-0145<br>Rear winker cover<br>Majesty S(SG28J)<br>09-11-0149<br>Air cleaner cover<br>Majesty S(SG28J) | 09-11-0145Item numberRear winker coverNameMajesty S(SG28J)Applicable model09-11-0149Item numberAir cleaner coverNameMajesty S(SG28J)Applicable model | 09-11-0145Item number09-11-0146Rear winker coverNameFilter cover trimMajesty S(SG28J)Applicable modelMajesty S(SG28J)09-11-0149Item number09-11-0150Air cleaner coverNameClutch coverMajesty S(SG28J)Applicable modelMajesty S(SG28J) | 09-11-0145   Item number   09-11-0146   Item number     Rear winker cover   Name   Filter cover trim     Majesty S(SG28J)   O9-11-0149   Item number     09-11-0149   Item number   09-11-0150     Air cleaner cover   Name   Clutch cover     Majesty S(SG28J)   Open clutch cover     Air cleaner cover   Name   Clutch cover     Majesty S(SG28J)   Open clutch cover     Majesty S(SG28J)   Open clutch cover |