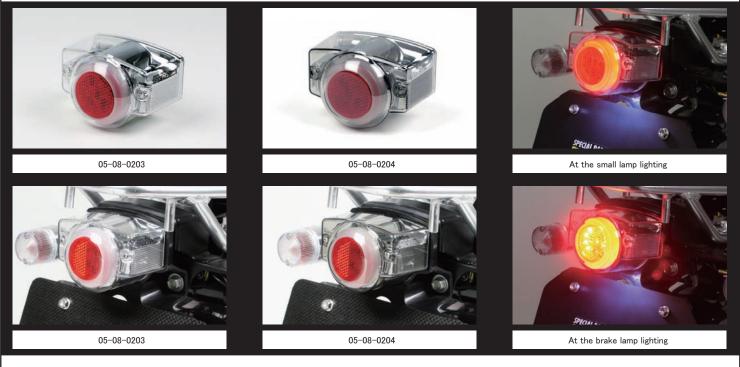

Do not install with vehicle with big vibration such as a customed vehicles, because there is a possibility that the LED bulb will be broken.

| Name             | Blaze LED tail lamp                                                                   |
|------------------|---------------------------------------------------------------------------------------|
| Applicable model | 12V Monkey · Gorilla (Z50J-2000001~/AB27-1000001~1899999) Monkey (FI) (AB27-1900001~) |
|                  | Ape50(AC16-1000001~1599999) Ape50(FI)(AC16-1600001~/AC18-1000001~)                    |
|                  | Ape100(HC07-1000001~/HC13-1000001~) ZOOMER(AF58)                                      |
| Item number      | Clear lens 05-08-0203                                                                 |
|                  | Smoke lens 05-08-0204                                                                 |