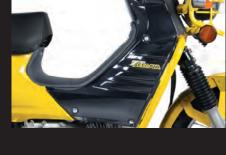

### Half cover set

Made of ABS Color: Black

XIf you installed a half cover set, it is necessary to install our under frame set separately.

XII is necessary to modify the front cover for mounting. XCannot be attached the stock luggage hook.

Half cover set

Under frame set(Chrome Plated)

| Name             | Half cover set(Black)                                                                          |  |
|------------------|------------------------------------------------------------------------------------------------|--|
| Applicable model | CROSS CUB(JA10-4000001~)                                                                       |  |
|                  | XIf you installed a half cover set, it is necessary to install our under frame set separately. |  |
| Item number      | 09-11-0077                                                                                     |  |