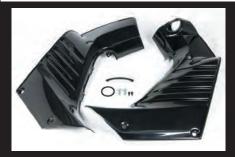

### Half cover set

Made of ABS Color: Black

XIf you installed a half cover set, it is necessary to install our under frame set separately.

XII is necessary to modify the front cover for mounting. XCannot be attached the stock luggage hook.

Half cover set

Under frame set(Chrome Plated)

| Name             | Half cover set(Black)                                                                          |  |
|------------------|------------------------------------------------------------------------------------------------|--|
| Applicable model | CROSS CUB(JA10-4000001~)                                                                       |  |
|                  | XIf you installed a half cover set, it is necessary to install our under frame set separately. |  |
| Item number      | 09-11-0077                                                                                     |  |