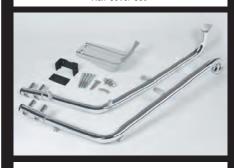

### Under frame set

#### Newly released a chrome plated model!!

Under frame set protects the crankcase and reinforce the frame, also emphasizes trekking style by adding a removable under plate. Colors: Pearl corn yellow, Fighting red and Chrome Plated Under plate: aluminum (Silver alumite)

- ■Stock exhaust system can be installed.
- \*If you install with under frame set, our half cover set (09-11-0077) will be necessary. Cannot be attached to stock leg shield.
- ₩When you install it, processing to the front cover will be needed.
- XAt the oil change, under plate should be detached.

| Under frame set                                                                       |            |  |
|---------------------------------------------------------------------------------------|------------|--|
| CROSS CUB(JA10-4000001~)                                                              |            |  |
| If you install with under frame set, our half cover set(09−11−0077)will be necessary. |            |  |
| Pearl corn yellow                                                                     | 06-00-0001 |  |
| Fighting red                                                                          | 06-00-0002 |  |
| <b>NEW</b> Chrome Plated                                                              | 06-00-0003 |  |
|                                                                                       |            |  |