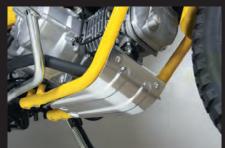

### Under frame set

#### Newly released a chrome plated model!!

Under frame set protects the crankcase and reinforce the frame, also emphasizes trekking style by adding a removable under plate. Colors: Pearl corn yellow, Fighting red and Chrome Plated Under plate: aluminum (Silver alumite)

- ■Stock exhaust system can be installed.
- \*If you install with under frame set, our half cover set (09-11-0077) will be necessary. Cannot be attached to stock leg shield.
- ₩When you install it, processing to the front cover will be needed.
- XAt the oil change, under plate should be detached.

| Under frame set                                                                       |            |  |
|---------------------------------------------------------------------------------------|------------|--|
| CROSS CUB(JA10-4000001~)                                                              |            |  |
| If you install with under frame set, our half cover set(09−11−0077)will be necessary. |            |  |
| Pearl corn yellow                                                                     | 06-00-0001 |  |
| Fighting red                                                                          | 06-00-0002 |  |
| <b>NEW</b> Chrome Plated                                                              | 06-00-0003 |  |
|                                                                                       |            |  |