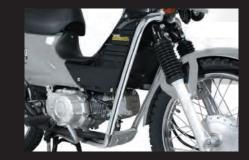

### Half cover set

Made of ABS Color: Black

XIf you installed a half cover set, it is necessary to install our under frame set separately.

XII is necessary to modify the front cover for mounting. XCannot be attached the stock luggage hook.

### Under frame set

#### Newly released a chrome plated model!!

Under frame set protects the crankcase and reinforce the frame, also emphasizes trekking style by adding a removable under plate. Colors: Pearl corn yellow, Fighting red and Chrome Plated Under plate: aluminum (Silver alumite)