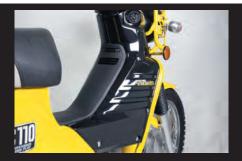

### Half cover set

Made of ABS Color: Black

XIf you installed a half cover set, it is necessary to install our under frame set separately.

XII is necessary to modify the front cover for mounting. XCannot be attached the stock luggage hook.

Half cover set

Under frame set(Chrome Plated)

| Name             | Half cover set(Black)                                                                          |  |
|------------------|------------------------------------------------------------------------------------------------|--|
| Applicable model | CROSS CUB(JA10-4000001~)                                                                       |  |
|                  | XIf you installed a half cover set, it is necessary to install our under frame set separately. |  |
| Item number      | 09-11-0077                                                                                     |  |