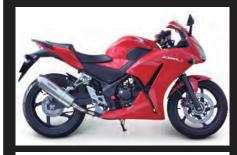

## Cone oval exhaust system / Power silent oval exhaust system (slip-on type) CBR250R(MC41-1400001~)

Cone oval exhaust system:Proximity noise 93dB(A) Silencer is made of the stainless.

Exhaust pipe is made of the stainless.

Catalyser is built-in. Slip-on type exhaust system which uses stock front exhaust pipe.

Power silent oval exhaust system: Proximity noise 87dB(A) Improved the exhaust efficiency and adopted "Power Silent Silencer" for giving consideration to the noise. Silencer is made of the stainless steel with excellent corrosion resistance. Exhaust pipe is made of the stainless. Catalyser is built-in. Slip-on type exhaust system which uses stock front exhaust pipe.

| Name             | Cone oval exhaust system |
|------------------|--------------------------|
| Applicable model | CBR250R(MC41-1400001~)   |
| Item number      | 04-02-0212               |

| Name             | Power silent oval exhaust system |
|------------------|----------------------------------|
| Applicable model | CBR250R(MC41-1400001~)           |
| Item number      | 04-02-0213                       |