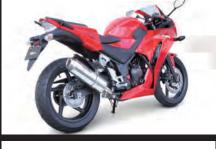

## Cone oval exhaust system / Power silent oval exhaust system (slip-on type) CBR250R(MC41-1400001~)

Cone oval exhaust system:Proximity noise 93dB(A) Silencer is made of the stainless.

Exhaust pipe is made of the stainless.

Catalyser is built-in. Slip-on type exhaust system which uses stock front exhaust pipe.

Power silent oval exhaust system: Proximity noise 87dB(A) Improved the exhaust efficiency and adopted "Power Silent Silencer" for giving consideration to the noise. Silencer is made of the stainless steel with excellent corrosion resistance. Exhaust pipe is made of the stainless. Catalyser is built-in. Slip-on type exhaust system which uses stock front exhaust pipe.

| Name             | Cone oval exhaust system |
|------------------|--------------------------|
| Applicable model | CBR250R(MC41-1400001~)   |
| Item number      | 04-02-0212               |

| Name             | Power silent oval exhaust system |
|------------------|----------------------------------|
| Applicable model | CBR250R(MC41-1400001~)           |
| Item number      | 04-02-0213                       |