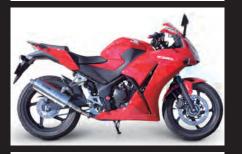

## Cone oval exhaust system / Power silent oval exhaust system (slip-on type) CBR250R(MC41-1400001~)

Cone oval exhaust system:Proximity noise 93dB(A) Silencer is made of the stainless.

Exhaust pipe is made of the stainless.

Catalyser is built-in. Slip-on type exhaust system which uses stock front exhaust pipe.

Power silent oval exhaust system: Proximity noise 87dB(A) Improved the exhaust efficiency and adopted "Power Silent Silencer" for giving consideration to the noise. Silencer is made of the stainless steel with excellent corrosion resistance. Exhaust pipe is made of the stainless. Catalyser is built-in. Slip-on type exhaust system which uses stock front exhaust pipe.

| Name             | Cone oval exhaust system |
|------------------|--------------------------|
| Applicable model | CBR250R(MC41-1400001~)   |
| Item number      | 04-02-0212               |

| Name             | Power silent oval exhaust system |
|------------------|----------------------------------|
| Applicable model | CBR250R(MC41-1400001~)           |
| Item number      | 04-02-0213                       |