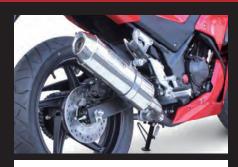

## Cone oval exhaust system / Power silent oval exhaust system (slip-on type) CBR250R(MC41-1400001~)

Cone oval exhaust system:Proximity noise 93dB(A) Silencer is made of the stainless.

Exhaust pipe is made of the stainless.

Catalyser is built-in. Slip-on type exhaust system which uses stock front exhaust pipe.

Power silent oval exhaust system: Proximity noise 87dB(A) Improved the exhaust efficiency and adopted "Power Silent Silencer" for giving consideration to the noise. Silencer is made of the stainless steel with excellent corrosion resistance. Exhaust pipe is made of the stainless. Catalyser is built-in. Slip-on type exhaust system which uses stock front exhaust pipe.

| Name             | Cone oval exhaust system |
|------------------|--------------------------|
| Applicable model | CBR250R(MC41-1400001~)   |
| Item number      | 04-02-0212               |

| Name             | Power silent oval exhaust system |
|------------------|----------------------------------|
| Applicable model | CBR250R(MC41-1400001~)           |
| Item number      | 04-02-0213                       |