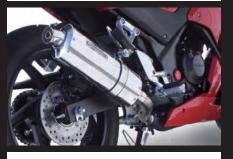

## Cone oval exhaust system / Power silent oval exhaust system (slip-on type) CBR250R(MC41-1400001~)

Cone oval exhaust system:Proximity noise 93dB(A) Silencer is made of the stainless.

Exhaust pipe is made of the stainless.

Catalyser is built-in. Slip-on type exhaust system which uses stock front exhaust pipe.

Power silent oval exhaust system: Proximity noise 87dB(A) Improved the exhaust efficiency and adopted "Power Silent Silencer" for giving consideration to the noise. Silencer is made of the stainless steel with excellent corrosion resistance. Exhaust pipe is made of the stainless. Catalyser is built-in. Slip-on type exhaust system which uses stock front exhaust pipe.

| Name             | Cone oval exhaust system |
|------------------|--------------------------|
| Applicable model | CBR250R(MC41-1400001~)   |
| Item number      | 04-02-0212               |

| Name             | Power silent oval exhaust system |
|------------------|----------------------------------|
| Applicable model | CBR250R(MC41-1400001~)           |
| Item number      | 04-02-0213                       |