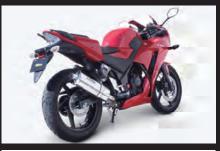

## Cone oval exhaust system / Power silent oval exhaust system (slip-on type) CBR250R(MC41-1400001~)

Cone oval exhaust system:Proximity noise 93dB(A) Silencer is made of the stainless.

Exhaust pipe is made of the stainless.

Catalyser is built-in. Slip-on type exhaust system which uses stock front exhaust pipe.

Power silent oval exhaust system: Proximity noise 87dB(A) Improved the exhaust efficiency and adopted "Power Silent Silencer" for giving consideration to the noise. Silencer is made of the stainless steel with excellent corrosion resistance. Exhaust pipe is made of the stainless. Catalyser is built-in. Slip-on type exhaust system which uses stock front exhaust pipe.

| Name             | Cone oval exhaust system |
|------------------|--------------------------|
| Applicable model | CBR250R(MC41-1400001~)   |
| Item number      | 04-02-0212               |

| Name             | Power silent oval exhaust system |
|------------------|----------------------------------|
| Applicable model | CBR250R(MC41-1400001~)           |
| Item number      | 04-02-0213                       |