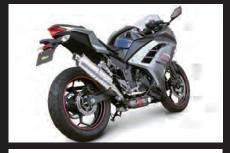

## Ninja250 (EX250L-A00049~)

■Power silent oval exhaust system:Proximity noise 86dB(A)

Improved the exhaust efficiency and adopted "Power Silent Silencer" for giving consideration to the noise. Silencer is made of the stainless steel with excellent corrosion resistance. Exhaust pipe is made of the stainless. Catalyser is built-in. Slip-on type exhaust system which uses stock front exhaust pipe.

## 

Power silent oval exhaust system

Power silent oval exhaust system

Power silent oval exhaust system

|  | Name             | Power silent oval exhaust system |
|--|------------------|----------------------------------|
|  | Applicable model | Ninja250 (EX250L-A00049~)        |
|  | Item number      | 04-02-0214                       |