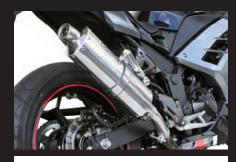

## Ninja250 (EX250L-A00049~)

■Power silent oval exhaust system:Proximity noise 86dB(A)

Improved the exhaust efficiency and adopted "Power Silent Silencer" for giving consideration to the noise. Silencer is made of the stainless steel with excellent corrosion resistance. Exhaust pipe is made of the stainless. Catalyser is built-in. Slip-on type exhaust system which uses stock front exhaust pipe.

## 

Power silent oval exhaust system

Power silent oval exhaust system

Power silent oval exhaust system

|  | Name             | Power silent oval exhaust system |
|--|------------------|----------------------------------|
|  | Applicable model | Ninja250 (EX250L-A00049~)        |
|  | Item number      | 04-02-0214                       |