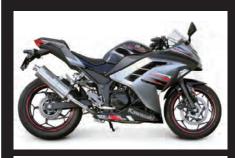

## Ninja250 (EX250L-A00049~)

■Power silent oval exhaust system:Proximity noise 86dB(A)

Improved the exhaust efficiency and adopted "Power Silent Silencer" for giving consideration to the noise. Silencer is made of the stainless steel with excellent corrosion resistance. Exhaust pipe is made of the stainless. Catalyser is built-in. Slip-on type exhaust system which uses stock front exhaust pipe.

## 

Power silent oval exhaust system

Power silent oval exhaust system

Power silent oval exhaust system

|  | Name             | Power silent oval exhaust system |
|--|------------------|----------------------------------|
|  | Applicable model | Ninja250 (EX250L-A00049~)        |
|  | Item number      | 04-02-0214                       |