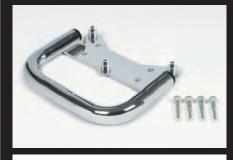

## Steering handle guard (Corresponding to Takegawa steering handle)

## Newly released a chrome plated model!!

Because using a pipe of  $\phi$  22.2 dia., the handle clamp type products, like mobile holder can be attached.

Colors: Pearl corn yellow, Fighting red and Chrome plated

XIF you would like to install a genuine meter to a steering wheel guard, our steering handle pipe (06-01-2009) is required.

Steering handle pipe

Steering handle guard (Chrome plated)

| Name             | Steering handle pipe (Black plated) |  |
|------------------|-------------------------------------|--|
| Applicable model | CROSS CUB(JA10-4000001~)            |  |
| Item number      | 06-01-2009                          |  |

| Name             | Steering handle guard                                    |            |
|------------------|----------------------------------------------------------|------------|
| Applicable model | CROSS CUB(JA10-4000001~)                                 |            |
|                  | ■Corresponding to Takegawa steering handle.(06-01-2009). |            |
| Item number      | Pearl corn yellow                                        | 08-01-0114 |
|                  | Fighting red                                             | 08-01-0115 |
|                  | NEW Chrome plated                                        | 08-01-0120 |