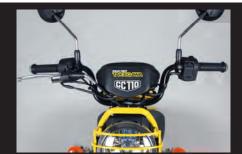

XWith this pipe, genuine speedometer cannot be installed.

If you would like to install stock meter, Takegawa steering handle guard will be needed.

XIF you would like to install a genuine meter to a steering wheel guard, our steering handle pipe (06-01-2009) is required.

Steering handle pipe

Steering handle guard (Chrome plated)

| Name             | Steering handle pipe (Black plated) |  |
|------------------|-------------------------------------|--|
| Applicable model | CROSS CUB(JA10-4000001~)            |  |
| Item number      | 06-01-2009                          |  |