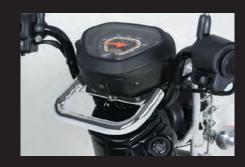

## ■ Steering handle pipe (Black plated)/Steering handle guard

For CROSS CUB

Steering handle pipe

The position will be near and lower than stock handle.

Can be attached without any processing.

Steel with black plated finish.

XWith this pipe, genuine speedometer cannot be installed.

If you would like to install stock meter, Takegawa steering handle guard will be needed.