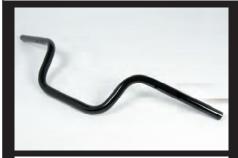

## ■ Steering handle pipe (Black plated)/Steering handle guard

For CROSS CUB

Steering handle pipe

The position will be near and lower than stock handle.

Can be attached without any processing.

Steel with black plated finish.

XWith this pipe, genuine speedometer cannot be installed.

If you would like to install stock meter, Takegawa steering handle guard will be needed.

XIF you would like to install a genuine meter to a steering wheel guard, our steering handle pipe (06-01-2009) is required.

Steering handle pipe

Steering handle guard (Chrome plated)

| Name             | Steering handle pipe (Black plated) |  |
|------------------|-------------------------------------|--|
| Applicable model | CROSS CUB(JA10-4000001~)            |  |
| Item number      | 06-01-2009                          |  |