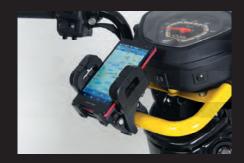

## Steering handle guard (Corresponding to Takegawa steering handle)

## Newly released a chrome plated model!!

Because using a pipe of  $\phi$  22.2 dia., the handle clamp type products, like mobile holder can be attached.

Colors: Pearl corn yellow, Fighting red and Chrome plated

XIF you would like to install a genuine meter to a steering wheel guard, our steering handle pipe (06-01-2009) is required.

Steering handle pipe

Steering handle guard (Chrome plated)

| Name             | Steering handle pipe (Black plated) |  |
|------------------|-------------------------------------|--|
| Applicable model | CROSS CUB(JA10-4000001~)            |  |
| Item number      | 06-01-2009                          |  |

| Name             | Steering handle guard                                    |            |
|------------------|----------------------------------------------------------|------------|
| Applicable model | CROSS CUB(JA10-4000001~)                                 |            |
|                  | ■Corresponding to Takegawa steering handle.(06-01-2009). |            |
| Item number      | Pearl corn yellow                                        | 08-01-0114 |
|                  | Fighting red                                             | 08-01-0115 |
|                  | NEW Chrome plated                                        | 08-01-0120 |