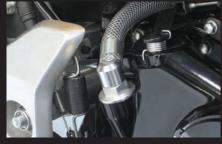

The internal structure of the union boss will reduce the oil discharge from the catch tank.

Tank capacity: 372cc

By adopting a swivel type to the billet breather cap, you can dismount the cap without removing the hose.

Adopted an excellent bending resistance clear black breather hose.

For Super head 4V + R cylinder head equipped bike, by connecting the breather hose to the inspection breather cover, can be let out the pressure in the cylinder head. Please use banjo and banjo bolt attached in our Super Head 4V + R cylinder head kit to connect the breather hose.