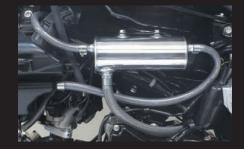

## ■Oil catch tank kit GROM/MSX125

This product release the pressure in the engine, and reduces the burden on the parts.

As it is just fit to the inside of the left shroud, it can be installed without disturbing the appearance of vehicle.

Oil catch tank kit

Just fit to the inside of the left shroud

Breather cap (swivel type) attached

Can be connected to the inspection breather cover of our Super head 4V + R cylinder head.

Takegawa LOGO

| Name             | Oil catch tank kit         |
|------------------|----------------------------|
| Applicable model | GROM(JC61-1000001~)        |
|                  | MSX125(MLHJC618_D5000001~) |
| Item number      | 07-05-0026                 |