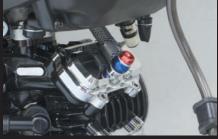

## ■Oil catch tank kit GROM/MSX125

This product release the pressure in the engine, and reduces the burden on the parts.

As it is just fit to the inside of the left shroud, it can be installed without disturbing the appearance of vehicle.

The internal structure of the union boss will reduce the oil discharge from the catch tank.

Tank capacity: 372cc

By adopting a swivel type to the billet breather cap, you can dismount the cap without removing the hose.

Adopted an excellent bending resistance clear black breather hose.

For Super head 4V + R cylinder head equipped bike, by connecting the breather hose to the inspection breather cover, can be let out the pressure in the cylinder head. Please use banjo and banjo bolt attached in our Super Head 4V + R cylinder head kit to connect the breather hose.

Oil catch tank kit

Just fit to the inside of the left shroud

Breather cap (swivel type) attached

Can be connected to the inspection breather cover of our Super head 4V + R cylinder head.

Takegawa LOGO

| Name             | Oil catch tank kit         |
|------------------|----------------------------|
| Applicable model | GROM(JC61-1000001~)        |
|                  | MSX125(MLHJC618_D5000001~) |
| Item number      | 07-05-0026                 |