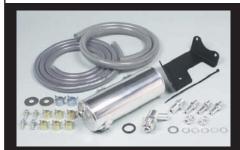

## ■Oil catch tank kit GROM/MSX125

This product release the pressure in the engine, and reduces the burden on the parts.

As it is just fit to the inside of the left shroud, it can be installed without disturbing the appearance of vehicle.

Oil catch tank kit

Just fit to the inside of the left shroud

Breather cap (swivel type) attached

Can be connected to the inspection breather cover of our Super head 4V + R cylinder head.

Takegawa LOGO

| Name             | Oil catch tank kit         |
|------------------|----------------------------|
| Applicable model | GROM(JC61-1000001~)        |
|                  | MSX125(MLHJC618_D5000001~) |
| Item number      | 07-05-0026                 |