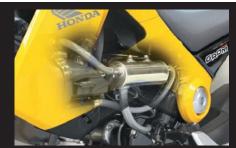

## ■Oil catch tank kit GROM/MSX125

This product release the pressure in the engine, and reduces the burden on the parts.

As it is just fit to the inside of the left shroud, it can be installed without disturbing the appearance of vehicle.

Oil catch tank kit

Just fit to the inside of the left shroud

Breather cap (swivel type) attached

Can be connected to the inspection breather cover of our Super head 4V + R cylinder head.

Takegawa LOGO

| Name             | Oil catch tank kit         |
|------------------|----------------------------|
| Applicable model | GROM(JC61-1000001~)        |
|                  | MSX125(MLHJC618_D5000001~) |
| Item number      | 07-05-0026                 |