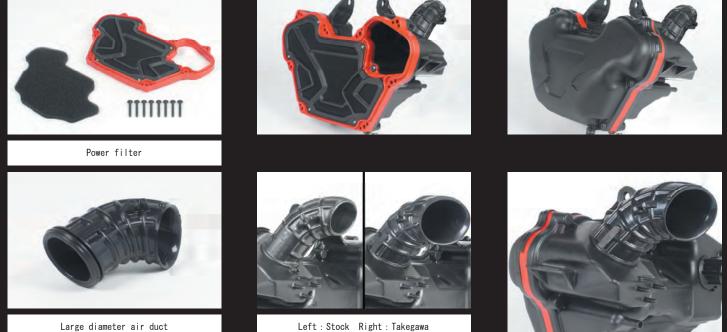

## Power filter ■Large diameter air duct

## Power Filter

Suction efficiency is improved by just exchange with the stock air filter, can be up the output at the entire speed range. It is possible to use a stock air cleaner box.

Two kinds of sponge element, coarse and fine, are include in this kit.

## Large diameter air duct

Suction efficiency is improved by just exchange with the stock air cleaner duct, can be up the output at the entire speed range. 30% increase compared to the stock air cleaner duct diameter.

XIt is necessary a processing to expand the inner diameter of the duct mounting portion of the air cleaner box.

Large diameter air duct

| Name             | Power filter                |
|------------------|-----------------------------|
| Applicable model | GROM (JC61-1000001~)        |
|                  | MSX125 (MLHJC618_D5000001~) |
| Item number      | 03-01-0001                  |