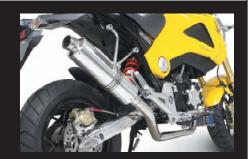

## $\blacksquare \phi$ 90 aluminum silencer

Adopted  $\phi$  90 aluminum silencer with a strong presence. By adopting a special structure, reduce the volume increase due to aging, can be directed the exhaust sound with crisp sound.

Aluminum silencer is almite finish to improve the corrosion resistance.

## ■All stainless steel exhaust pipe

Adopted a stainless steel exhaust pipe with corrosion resistance and excellent durability. By adopting the step structure, can be pull out the maximum performance of the engine, enables output up. It is subjected the polish treatment on the surface.