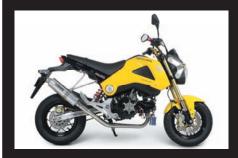

## ■Bomber exhaust system

**GROM** 

Bomber exhaust system for GROM newly released with an emphasis on riding! Can be improved the output at mid and high speed range.

## $\blacksquare \phi$ 90 aluminum silencer

Adopted  $\phi$  90 aluminum silencer with a strong presence. By adopting a special structure, reduce the volume increase due to aging, can be directed the exhaust sound with crisp sound.

## ■All stainless steel exhaust pipe

Adopted a stainless steel exhaust pipe with corrosion resistance and excellent durability. By adopting the step structure, can be pull out the maximum performance of the engine, enables output up. It is subjected the polish treatment on the surface.