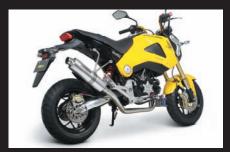

## $\blacksquare \phi$ 90 aluminum silencer

Adopted  $\phi$  90 aluminum silencer with a strong presence. By adopting a special structure, reduce the volume increase due to aging, can be directed the exhaust sound with crisp sound.

Aluminum silencer is almite finish to improve the corrosion resistance.

## ■All stainless steel exhaust pipe

Adopted a stainless steel exhaust pipe with corrosion resistance and excellent durability. By adopting the step structure, can be pull out the maximum performance of the engine, enables output up. It is subjected the polish treatment on the surface.