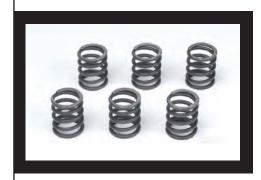

## ■Strengthened clutch spring set (30%up) (6pcs/set) GROM / MSX125

Can be eliminate the slip of the clutch that occurs in high-powered engine and also can transfer the enough engine output. By combining the stock clutch spring with our strengthen clutch spring, can be increased the load max 30% up.