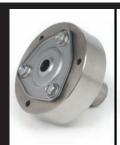

Kit contents

Shape comparison

(Left: Genuine Right: Takegawa)

Installing image

Genuine centrifugal oil filter unit

Takegawa centrifugal oil filter unit with pocket shape

Effect of pocket shape

|             | Lightweight oil filter rotor                        |
|-------------|-----------------------------------------------------|
| Applicable  | GROM (JC61-1000001~)                                |
| model       | GROM (JC61-1000001~)<br>MSX125 (MLHJC618_D5000001~) |
| Item number |                                                     |