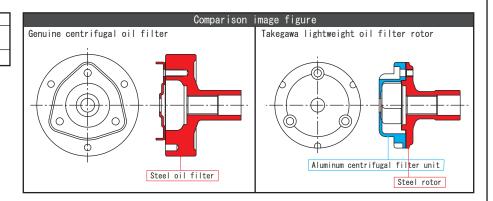

## Lightweight oil filter rotor GROM / MSX125

Newly released "Lightweight oil filter rotor" which can be improved engine response by reducing the burden on the crank shaft.

As genuine centrifugal oil filter of GROM / MSX125 is very heavy, it take a load on the crank shaft.

By installing this product, can be reduce the weight to less than half. Therefore you can reduce the load of the crank shaft and improve the engine response.

Our lightweight oil filter rotor, as well as the genuine centrifugal oil filter, is equipped with oil filter function.

Adopting the pocket to the centrifugal filter portion of the oil filter, can be catch the sludge in the oil that has moved to the outside by the centrifugal force.

Centrifugal filter unit is billet aluminum.

## Weight comparison \*\*Except bolt weight : Genuine rotor about 1069g : Our rotor about 401g

Recommended to custom engine vehicles such as equipped with our Superhead 4V + R cylinder head or big bore kit.