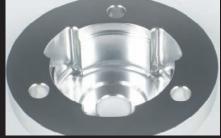

Adopting the pocket to the centrifugal filter portion of the oil filter, can be catch the sludge in the oil that has moved to the outside by the centrifugal force.

Centrifugal filter unit is billet aluminum.

Kit contents

Shape comparison

(Left: Genuine Right: Takegawa)

Installing image

Genuine centrifugal oil filter unit

Takegawa centrifugal oil filter unit with pocket shape

Effect of pocket shape

|             | Lightweight oil filter rotor                        |
|-------------|-----------------------------------------------------|
| Applicable  | GROM (JC61-1000001~)                                |
| model       | GROM (JC61-1000001~)<br>MSX125 (MLHJC618_D5000001~) |
| Item number |                                                     |