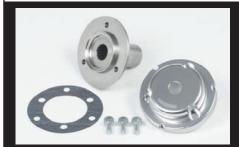

Kit contents

Shape comparison

(Left: Genuine Right: Takegawa)

Installing image

Genuine centrifugal oil filter unit

Takegawa centrifugal oil filter unit with pocket shape

Effect of pocket shape

|             | Lightweight oil filter rotor                        |
|-------------|-----------------------------------------------------|
| Applicable  | GROM (JC61-1000001~)                                |
| model       | GROM (JC61-1000001~)<br>MSX125 (MLHJC618_D5000001~) |
| Item number |                                                     |